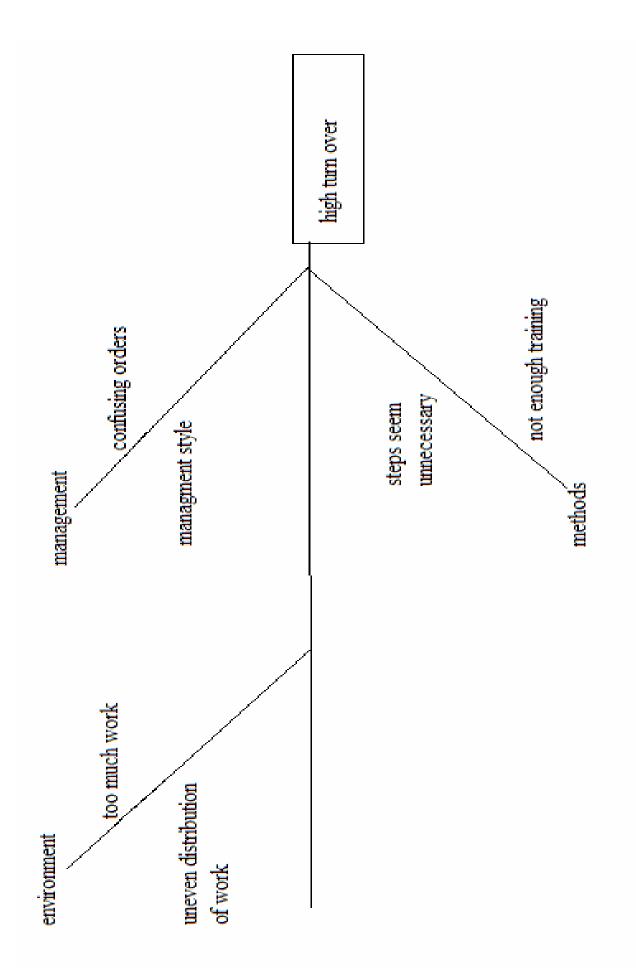

## **Introduction:**

University Dining Service-Tainter (UDS-Tainter) has a high turnover of student workers. This quality project is going to address this problem. By going over the problem, the method to solving the problem, and the results from both areas, I will find out why student workers are leaving and find a solution to this problem.

#### Goal:

The primary goal of my project was to help UDS-Tainter retain employees. There has always been high turnover at the Tainter site, but there have always been students that come in looking for work mid-semester. This semester there were more student workers leaving than were coming to fill positions. This has led to a shortage of workers, student managers and line managers having to do more work, and more time spent on training.