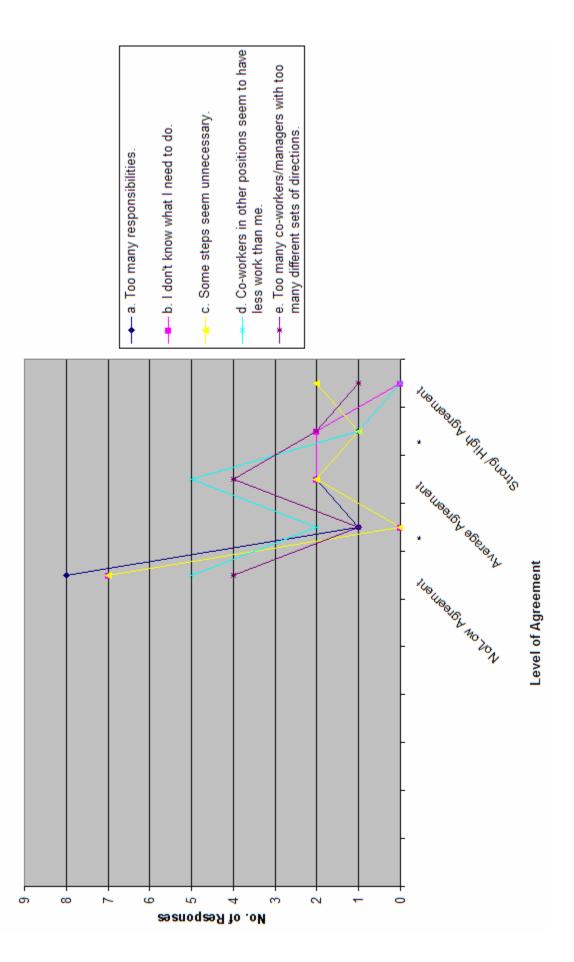

That said I was able to determine one experiment I could do and that is change the way orientation is handled. I base this off my survey results. I designed the survey so that questions 1, 2, 3, 4, and 7 are positive questions and questions 5 and 8 are negative questions. With positive questions, a "High/Strong Agreement" means that things are going well. With negative questions, a "High/Strong Agreement" means that things are not going well and that there might be problems. On questions 1, 3, 4, and 7 there seems to be a general trend to the "High/Strong Agreement" so it can be observed that student workers generally like their jobs and questions 5 and 8 show a general trend to the "No/Low Agreement" so that it can be observed that student workers don't agree with the negative statements from those questions. Question 2 shows some interesting results as it is a positive question but shows only "Average Agreement" from student workers.