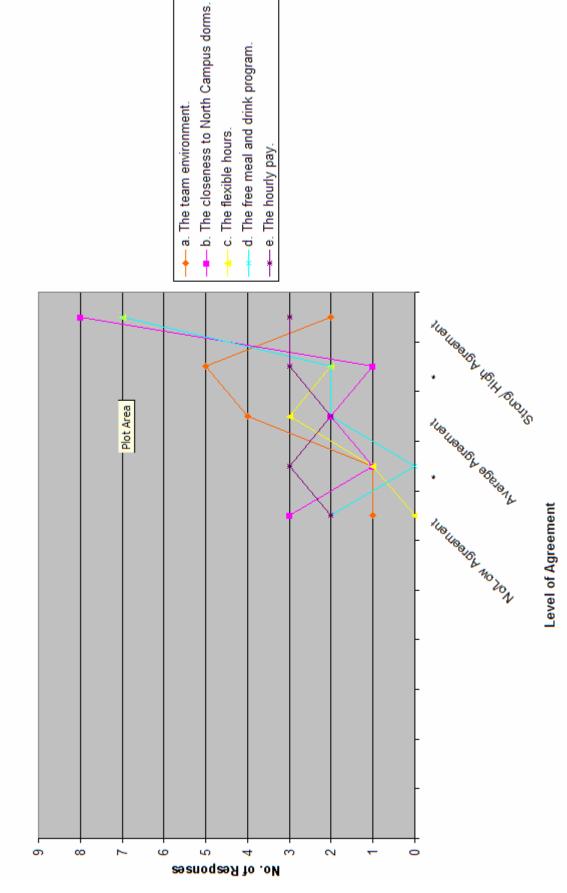

That said I was able to determine one experiment I could do and that is change the way orientation is handled. I base this off my survey results. I designed the survey so that questions 1, 2, 3, 4, and 7 are positive questions and questions 5 and 8 are negative questions. With positive questions, a "High/Strong Agreement" means that things are going well. With negative questions, a "High/Strong Agreement" means that things are not going well and that there might be problems. On questions 1, 3, 4, and 7 there seems to be a general trend to the "High/Strong Agreement" so it can be observed that student workers generally like their jobs and questions 5 and 8 show a general trend to the "No/Low Agreement" so that it can be observed that student workers don't agree with the negative statements from those questions. Question 2 shows some interesting results as it is a positive question but shows only "Average Agreement" from student workers.

Question 2 and its statements focus on whether or not orientation provided enough information about how much workload there was and how much time would be taken up at work during the semester. This suggests a shortfall in how much information is really gained by incoming students. Also, while I was in the office gathering information to create the survey, I was able to observe orientation for myself. Based on this, I would set up an experiment or experiments around changing orientation. First, instead of just a quick tour of the place pointing out where items and machinery are located, I would have prospective student workers stand around behind a few of the stations for a few minutes to observe some of the activity hopefully during a busy period. I would also have prospective student workers lift a pan of food or its equivalent to understand what they would be handling. This would create a more interactive tour. Second, I would limit students working there first semester to ten hours. This way first time student workers would be able to work but wouldn't drop shifts and/or quit because college studies would be taking up more and more of their time. Finally, I would look into some kind of 'training/mentoring program' for student workers much like there is for first time student managers.