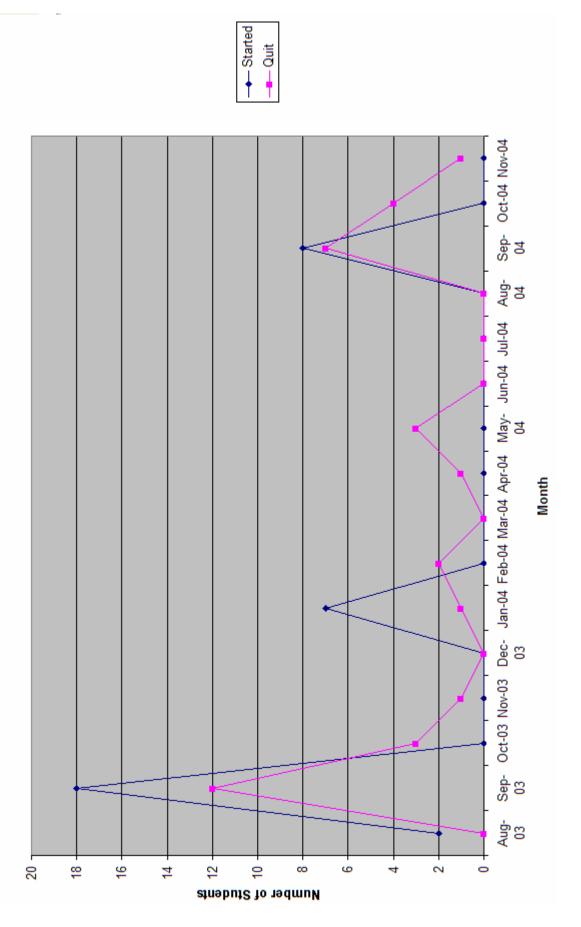

## **Results:**

I won't be able to measure success in terms this semester of experiments or results from these experiments. I have to first propose my findings to my boss. From there, experiments can be set up and observed. For best results I would have do these experiments during the fall semester since according to the data I gathered on student workers quitting shows and what I learned from the office staff is that fall semesters have a similar pattern and spring semesters have a similar pattern.

| Semesters         Total workers         Dital workers         Leaving         Weiler           Fall 03         80         113         0.238         23.8%.           Spring 04         75         7         0.093         9.3%.           Fall 04         83         13         0.157         15.7%.           First Day Work         Last Day Work         Total Days Employed         96/2003         78.00           9/4/2003         9/5/2003         10/21/2003         78.00         9/3/2003         0.00           9/3/2003         9/3/2003         0.00         9/3/2003         0.00         9/3/2003         0.00           9/3/2003         9/3/2003         0.00         9/3/2003         0.00         9/3/2003         0.00           9/3/2003         9/1/2003         10/21/2003         15.00         8/2/2003         15.00           9/3/2003         9/1/2003         7.00         9/3/2003         0.00         9/3/2003         0.00           9/3/2003         9/3/2003         1.00         9/3/2003         1.00         9/3/2003         1.00           9/3/2003         9/3/2003         1.00         9/3/2003         1.00         9/3/2003         1.00         9/3/2003         1.00 |                    | Compoters | Total Markers | Total Workers Leaving     | Maara | Dereset |
|---------------------------------------------------------------------------------------------------------------------------------------------------------------------------------------------------------------------------------------------------------------------------------------------------------------------------------------------------------------------------------------------------------------------------------------------------------------------------------------------------------------------------------------------------------------------------------------------------------------------------------------------------------------------------------------------------------------------------------------------------------------------------------------------------------------------------------------------------------------------------------------------------------------------------------------------------------------------------------------------------------------------------------------------------------------------------------------------------------------------------------------------------------------------------------------------------------------------|--------------------|-----------|---------------|---------------------------|-------|---------|
| Spring 04         75         7         0.093         9.3%           Fall 04         83         13         0.157         15.7%           First Day Work         Last Day Work         Total Days Employed         9/6/2003         11/23/2003         78.00           9/2/2003         10/11/2003         39.00         9/3/2003         9/3/2003         0.00           9/3/2003         9/3/2003         0.00         9/3/2003         0.00           9/3/2003         9/3/2003         0.00         9/3/2003         0.00           9/3/2003         9/3/2003         0.00         9/3/2003         10.00           9/9/2003         9/3/2003         10.00         9/3/2003         10.00           9/3/2003         9/3/2003         10.00         9/3/2003         10.00           9/3/2003         9/3/2003         10.00         9/3/2003         10.00           9/3/2003         9/3/2003         10.00         9/3/2003         10.00           9/3/2003         9/3/2003         10.00         9/3/2003         15.00           9/3/2003         9/3/2003         15.00         1/1/9/2004         11/20/204         11/20/204         11/20/204         11/20/204         11/20/204         11/20/204   |                    | Semesters | Total Workers | Total Workers Leaving     | Mean  | Percent |
| Fail 04         83         13         0.157         15.7%           First Day Work         Last Day Work         Total Days Employed         9/6/2003         11/23/2003         78.00           9/9/2003         9/3/2003         39.00         9/3/2003         39.00           9/9/2003         9/3/2003         0.00         9/3/2003         0.00           9/3/2003         9/3/2003         0.00         9/3/2003         0.00           9/3/2003         9/3/2003         0.00         9/3/2003         0.00           9/9/2003         9/3/2003         0.00         9/3/2003         0.00           9/3/2003         9/3/2003         0.00         9/3/2003         0.00           9/3/2003         9/3/2003         0.00         9/3/2003         0.00           9/3/2003         9/3/2003         0.00         9/3/2003         0.00           9/3/2003         9/3/2003         0.00         9/3/2003         0.00           9/3/2003         9/3/2003         0.00         9/3/2003         15.00           9/3/2003         9/2/2003         15.00         1/19/2004         1/19/2004         1/18.00           1/120/2004         5/13/2004         116.00         1/19/2004         1/19/         |                    |           |               |                           |       |         |
| First Day Work         Last Day Work         Total Days Employed           9/6/2003         11/23/2003         78.00           9/2/2003         10/11/2003         39.00           9/4/2003         9/5/2003         1.00           9/3/2003         9/3/2003         0.00           9/3/2003         9/3/2003         0.00           9/3/2003         9/3/2003         0.00           9/3/2003         9/3/2003         0.00           9/3/2003         9/3/2003         0.00           9/3/2003         9/3/2003         1.00           9/3/2003         9/3/2003         0.00           9/3/2003         9/3/2003         1.00           9/3/2003         9/3/2003         0.00           9/3/2003         9/3/2003         0.00           9/3/2003         9/3/2003         0.00           9/3/2003         9/3/2003         1.00           9/3/2003         9/3/2003         0.00           9/3/2003         9/3/2003         0.00           9/3/2003         9/3/2003         0.00           9/3/2003         9/3/2003         0.00           9/3/2003         9/3/2003         0.00           9/3/2003         9/3/2003 <td></td> <td></td> <td></td> <td></td> <td></td> <td></td>                          |                    |           |               |                           |       |         |
| 9/6/2003         11/23/2003         78.00           9/2/2003         10/11/2003         39.00           9/3/2003         9/3/2003         0.00           9/3/2003         9/3/2003         0.00           9/3/2003         9/3/2003         0.00           9/3/2003         9/3/2003         0.00           9/3/2003         9/3/2003         0.00           9/3/2003         9/3/2003         0.00           9/3/2003         9/3/2003         0.00           9/3/2003         9/3/2003         0.00           9/3/2003         9/3/2003         0.00           9/3/2003         9/1/1/2003         8.00           9/3/2003         9/1/1/2003         50.00           9/3/2003         9/1/1/2003         7.00           9/3/2003         9/3/2003         1.00           9/3/2003         9/3/2003         1.00           9/3/2003         9/3/2003         1.00           9/3/2003         9/3/2003         1.00           9/3/2003         9/3/2003         1.00           9/3/2003         9/3/2003         1.00           9/3/2003         9/3/2003         1.00           9/3/2004         9/3/2003         1.00<                                                                                           |                    | ⊢ali ∪4   | 83            | 13                        | 0.157 | 15./%   |
| 9/6/2003         11/23/2003         78.00           9/2/2003         10/11/2003         39.00           9/3/2003         9/3/2003         0.00           9/3/2003         9/3/2003         0.00           9/3/2003         9/3/2003         0.00           9/3/2003         9/3/2003         0.00           9/3/2003         9/3/2003         0.00           9/3/2003         9/3/2003         0.00           9/3/2003         9/3/2003         0.00           9/3/2003         9/3/2003         0.00           9/3/2003         9/3/2003         0.00           9/3/2003         9/1/1/2003         8.00           9/3/2003         9/1/1/2003         50.00           9/3/2003         9/1/1/2003         7.00           9/3/2003         9/3/2003         1.00           9/3/2003         9/3/2003         1.00           9/3/2003         9/3/2003         1.00           9/3/2003         9/3/2003         1.00           9/3/2003         9/3/2003         1.00           9/3/2003         9/3/2003         1.00           9/3/2003         9/3/2003         1.00           9/3/2004         9/3/2003         1.00<                                                                                           |                    |           |               | Total Davia Francisco est | 1     |         |
| 9/2/2003         10/11/2003         39.00           9/4/2003         9/3/2003         1.00           9/3/2003         9/3/2003         0.00           9/3/2003         9/3/2003         0.00           9/3/2003         9/3/2003         0.00           9/3/2003         9/3/2003         0.00           9/3/2003         9/3/2003         0.00           9/3/2003         9/3/2003         0.00           9/9/2003         9/9/2003         0.00           9/3/2003         9/3/2003         0.00           9/3/2003         9/3/2003         0.00           9/3/2003         9/3/2003         0.00           9/3/2003         9/3/2003         0.00           9/3/2003         9/3/2003         0.00           9/3/2003         9/3/2003         1.00           9/4/2003         9/3/2003         26.00           9/9/2003         9/3/2003         29.00           1/1/9/2004         2/3/2004         15.00           1/19/2004         5/3/2004         105.00           1/19/2004         5/3/2004         106.00           1/19/2004         5/13/2004         114.00           1/19/2004         9/15/2004 <t< td=""><td></td><td></td><td></td><td></td><td></td><td></td></t<>                            |                    |           |               |                           |       |         |
| 9/4/2003         9/5/2003         1.00           9/3/2003         9/3/2003         0.00           9/3/2003         9/3/2003         0.00           9/3/2003         9/3/2003         28.00           9/3/2003         9/3/2003         0.00           9/3/2003         9/3/2003         0.00           9/3/2003         9/9/2003         0.00           9/3/2003         9/9/2003         0.00           9/3/2003         9/11/2003         8.00           8/2/2/2003         10/11/2003         50.00           9/3/2003         9/3/2003         0.00           9/3/2003         9/3/2003         0.00           9/3/2003         9/3/2003         0.00           9/3/2003         9/3/2003         1.00           9/4/2003         9/3/2003         1.00           9/4/2003         9/3/2003         29.00           1/12/2004         2/18/2004         29.00           1/19/2004         2/3/2004         15.00           1/19/2004         2/3/2004         15.00           1/19/2004         1/13/2004         114.00           9/16/2004         10/6/2004         20.00           9/16/2004         9/16/2004                                                                                              |                    |           |               |                           | -     |         |
| 9/3/2003         9/3/2003         0.00           9/3/2003         9/3/2003         0.00           9/3/2003         9/3/2003         28.00           9/3/2003         9/3/2003         0.00           9/3/2003         9/3/2003         0.00           9/3/2003         9/9/2003         1.00           9/9/2003         9/9/2003         0.00           9/3/2003         9/9/2003         10.00           9/3/2003         9/11/2003         8.00           8/2/2/2003         10/11/2003         50.00           9/3/2003         9/3/2003         0.00           9/3/2003         9/3/2003         1.00           9/3/2003         9/3/2003         1.00           9/3/2003         9/3/2003         0.00           9/4/2003         9/3/2003         0.00           9/4/2003         9/3/2003         0.00           9/9/2003         9/3/2003         0.00           1/10/2004         2/18/2003         29.00           1/19/2004         1/18/2004         100           1/19/2004         1/13/2004         112.00           1/19/2004         5/3/2004         114.00           1/29/2004         9/15/2004         <                                                                                       |                    |           |               |                           |       |         |
| 9/3/2003         9/3/2003         0.00           9/4/2003         10/2/2003         28.00           9/3/2003         9/3/2003         0.00           9/3/2003         9/3/2003         1.00           9/9/2003         9/9/2003         1.00           9/9/2003         9/2/2003         1.00           9/3/2003         9/2/2003         1.00           9/3/2003         9/11/2003         8.00           8/22/2003         10/11/2003         50.00           9/3/2003         9/3/2003         0.00           9/3/2003         9/3/2003         1.00           9/4/2003         9/3/2003         1.00           9/4/2003         9/3/2003         1.00           9/4/2003         9/3/2003         1.00           9/4/2003         9/3/2003         1.00           9/4/2003         9/24/2003         29.00           1/19/2004         2/3/2004         15.00           1/19/2004         5/3/2004         105.00           1/19/2004         5/13/2004         114.00           1/29/2004         5/13/2004         10.00           9/16/2004         9/20/2004         1.00           9/16/2004         9/20/2004                                                                                             |                    |           |               |                           | -     |         |
| 9/4/2003         10/2/2003         28.00           9/3/2003         9/3/2003         0.00           9/8/2003         9/9/2003         1.00           9/9/2003         9/9/2003         0.00           9/9/2003         9/9/2003         19.00           9/3/2003         9/11/2003         8.00           8/22/2003         9/11/2003         50.00           9/3/2003         9/3/2003         0.00           9/3/2003         9/3/2003         0.00           9/4/2003         9/3/2003         0.00           9/4/2003         9/3/2003         0.00           9/4/2003         9/3/2003         0.00           9/4/2003         9/3/2003         0.00           9/4/2003         9/3/2003         0.00           9/4/2003         9/3/2003         26.00           9/4/2003         9/3/2003         0.00           1/12/2004         2/18/2004         15.00           1/19/2004         2/18/2004         105.00           1/19/2004         5/13/2004         114.00           1/20/2004         5/13/2004         114.00           1/20/2004         5/13/2004         11.00           9/15/2004         9/10/204                                                                                           |                    |           |               |                           |       |         |
| 9/3/2003         9/3/2003         0.00           9/9/2003         9/9/2003         1.00           9/9/2003         9/9/2003         0.00           9/9/2003         9/24/2003         19.00           9/3/2003         9/11/2003         8.00           8/2/2003         9/11/2003         50.00           9/3/2003         9/3/2003         0.00           9/3/2003         9/3/2003         0.00           9/4/2003         9/3/2003         1.00           9/4/2003         9/3/2003         1.00           9/4/2003         9/3/2003         1.00           9/4/2003         9/3/2003         1.00           9/4/2003         9/3/2003         26.00           9/9/2003         9/24/2003         15.00           1/10/2004         2/18/2004         29.00           1/19/2004         2/3/2004         105.00           1/19/2004         5/3/2004         105.00           1/19/2004         5/13/2004         114.00           1/19/2004         5/13/2004         114.00           1/20/2004         1/16/2004         20.00           9/15/2004         9/15/2004         0.00           9/15/2004         9/14/2004 <td></td> <td></td> <td></td> <td></td> <td></td> <td></td>                          |                    |           |               |                           |       |         |
| 9/8/2003         9/9/2003         1.00           9/9/2003         9/9/2003         0.00           9/5/2003         9/24/2003         19.00           9/3/2003         9/11/2003         8.00           8/22/2003         10/11/2003         50.00           9/3/2003         9/3/2003         0.00           9/3/2003         9/3/2003         1.00           9/2/2003         9/3/2003         1.00           9/4/2003         9/3/2003         1.00           9/4/2003         9/3/2003         1.00           9/4/2003         9/3/2003         0.00           9/4/2003         9/3/2003         1.00           9/4/2003         9/3/2003         1.00           9/4/2003         9/3/2003         29.00           11/20/2004         2/18/2004         29.00           1/20/2004         2/3/2004         105.00           1/19/2004         1/19/2004         10.00           1/22/2004         5/13/2004         114.00           1/22/2004         4/11/2004         20.00           9/16/2004         9/16/2004         20.00           9/1/5/2004         9/16/2004         0.00           9/15/2004         9/16/2004 <td></td> <td></td> <td></td> <td></td> <td></td> <td></td>                         |                    |           |               |                           |       |         |
| 9/9/2003         9/9/2003         0.00           9/5/2003         9/24/2003         19.00           9/3/2003         9/11/2003         50.00           9/3/2003         9/3/2003         0.00           9/3/2003         9/3/2003         0.00           9/3/2003         9/3/2003         0.00           9/3/2003         9/3/2003         0.00           9/4/2003         9/3/2003         26.00           9/8/2003         9/3/2003         0.00           9/8/2003         9/3/2003         0.00           9/9/2003         9/24/2003         15.00           1/19/2004         2/18/2004         29.00           1/19/2004         2/3/2004         105.00           1/19/2004         2/3/2004         105.00           1/19/2004         5/13/2004         106.00           1/19/2004         5/13/2004         10.00           9/16/2004         10/6/2004         20.00           9/1/2004         9/15/2004         11.00           9/15/2004         9/15/2004         11.00           9/15/2004         9/15/2004         11.00           9/15/2004         9/15/2004         10.00           9/15/2004         9/16/2                                                                                  |                    |           |               |                           |       |         |
| 9/5/2003         9/24/2003         19.00           9/3/2003         9/11/2003         8.00           8/22/2003         10/11/2003         50.00           9/3/2003         9/3/2003         0.00           9/4/2003         9/3/2003         7.00           9/2/2003         9/3/2003         1.00           9/2/2003         9/3/2003         0.00           9/4/2003         9/3/2003         0.00           9/9/2003         9/24/2003         15.00           9/9/2003         9/24/2003         15.00           8/30/2003         9/28/2003         29.00           1/19/2004         2/3/2004         105.00           1/19/2004         5/13/2004         105.00           1/19/2004         5/13/2004         114.00           1/29/2004         5/13/2004         114.00           9/16/2004         10/6/2004         20.00           9/16/2004         10/6/2004         20.00           9/1/2004         9/15/2004         11.00           9/1/2004         9/15/2004         11.00           9/1/2004         9/15/2004         11.00           9/1/2004         9/16/2004         10/6/2004           9/16/2004                                                                                       |                    |           |               |                           | -     |         |
| 9/3/2003         9/11/2003         8.00           8/22/2003         10/11/2003         50.00           9/3/2003         9/3/2003         0.00           9/3/2003         9/3/2003         7.00           9/4/2003         9/3/2003         1.00           9/4/2003         9/3/2003         1.00           9/4/2003         9/3/2003         26.00           9/8/2003         9/8/2003         0.00           9/9/2003         9/24/2003         15.00           8/30/2003         9/28/2003         29.00           1/20/2004         2/18/2004         29.00           1/19/2004         2/3/2004         105.00           1/19/2004         5/13/2004         105.00           1/19/2004         5/13/2004         114.00           1/20/2004         5/13/2004         10.00           9/16/2004         10/6/2004         20.00           9/16/2004         9/16/2004         11.00           9/16/2004         9/16/2004         11.00           9/16/2004         9/12/2004         0.00           9/16/2004         9/12/2004         7.00           9/16/2004         10/6/2004         20.00           9/16/2004 <td< td=""><td></td><td></td><td></td><td></td><td></td><td></td></td<>                  |                    |           |               |                           |       |         |
| 8/22/2003         10/11/2003         50.00           9/3/2003         9/3/2003         0.00           9/4/2003         9/1/2003         7.00           9/2/2003         9/3/2003         1.00           9/4/2003         9/3/2003         26.00           9/8/2003         9/8/2003         0.00           9/8/2003         9/8/2003         0.00           9/9/2003         9/24/2003         15.00           8/30/2004         2/3/2004         29.00           1/20/2004         2/18/2004         29.00           1/19/2004         2/3/2004         105.00           1/19/2004         5/3/2004         105.00           1/2/2/2004         5/13/2004         114.00           1/2/2/2004         5/13/2004         114.00           1/2/2/2004         5/13/2004         10.00           9/16/2004         10/6/2004         20.00           9/16/2004         10/6/2004         0.00           9/15/2004         9/10/2004         11.00           9/15/2004         9/10/2004         11.00           9/16/2004         10/6/2004         14.00           9/16/2004         10/6/2004         20.00           9/16/2004                                                                                     |                    |           |               |                           |       |         |
| 9/3/2003         9/3/2003         0.00           9/4/2003         9/11/2003         7.00           9/2/2003         9/3/2003         1.00           9/4/2003         9/3/2003         266.00           9/8/2003         9/8/2003         0.00           9/9/2003         9/24/2003         15.00           8/30/2003         9/28/2003         29.00           1/12/2004         2/18/2004         29.00           1/19/2004         2/3/2004         105.00           1/19/2004         5/13/2004         105.00           1/19/2004         5/13/2004         112.00           1/19/2004         5/13/2004         114.00           1/22/2004         5/13/2004         114.00           1/29/2004         4/11/2004         73.00           9/16/2004         10/6/2004         20.00           9/16/2004         9/15/2004         0.00           9/15/2004         9/15/2004         11.00           9/15/2004         9/15/2004         10.00           9/15/2004         9/15/2004         7.00           9/16/2004         10/6/2004         20.00           9/16/2004         10/6/2004         20.00           9/16/2004                                                                                  |                    |           |               |                           |       |         |
| 9/4/2003         9/11/2003         7.00           9/2/2003         9/3/2003         1.00           9/4/2003         9/3/2003         26.00           9/8/2003         9/8/2003         0.00           9/9/2003         9/24/2003         15.00           8/30/2003         9/24/2003         29.00           1/20/2004         2/18/2004         29.00           1/19/2004         2/3/2004         105.00           1/19/2004         5/3/2004         105.00           1/19/2004         5/13/2004         114.00           1/12/2/2004         5/13/2004         114.00           1/20/2004         5/13/2004         114.00           1/20/2004         9/16/2004         0.00           9/16/2004         10/6/2004         20.00           9/15/2004         9/20/2004         11.00           9/15/2004         9/15/2004         0.00           9/14/2004         9/16/2004         10.00           9/14/2004         9/20/2004         11.00           9/15/2004         9/16/2004         10.00           9/14/2004         9/16/2004         10.00           9/15/2004         9/16/2004         20.00           9/16/2004                                                                               |                    |           |               |                           |       |         |
| 9/2/2003         9/3/2003         1.00           9/4/2003         9/30/2003         26.00           9/8/2003         9/8/2003         0.00           9/9/2003         9/24/2003         15.00           8/30/2003         9/28/2003         29.00           1/120/2004         2/18/2004         29.00           1/19/2004         2/18/2004         29.00           1/19/2004         2/3/2004         105.00           1/19/2004         5/3/2004         105.00           1/19/2004         5/13/2004         112.00           1/19/2004         5/13/2004         114.00           1/12/2004         5/13/2004         114.00           1/29/2004         4/11/2004         73.00           9/16/2004         10/6/2004         0.00           9/15/2004         9/15/2004         0.00           9/15/2004         9/15/2004         11.00           9/15/2004         9/15/2004         14.00           9/15/2004         9/15/2004         20.00           9/16/2004         10/6/2004         20.00           9/16/2004         10/6/2004         20.00           9/16/2004         10/6/2004         20.00           9/16/2004 <td></td> <td></td> <td></td> <td></td> <td></td> <td></td>                 |                    |           |               |                           |       |         |
| 9/4/2003         9/30/2003         26.00           9/8/2003         9/8/2003         0.00           9/9/2003         9/24/2003         15.00           8/30/2003         9/28/2003         29.00           1/20/2004         2/18/2004         29.00           1/19/2004         2/3/2004         105.00           1/19/2004         5/3/2004         105.00           1/19/2004         5/13/2004         112.00           1/19/2004         5/13/2004         114.00           1/20/2004         5/13/2004         114.00           1/20/2004         5/13/2004         114.00           1/20/2004         4/11/2004         73.00           9/16/2004         10/6/2004         10.00           9/16/2004         9/20/2004         11.00           9/15/2004         9/15/2004         0.00           9/15/2004         9/12/2004         7.00           9/12/2004         10/6/2004         10.00           9/15/2004         9/22/2004         7.00           9/16/2004         10/6/2004         20.00           9/16/2004         10/6/2004         20.00           9/16/2004         10/6/2004         20.00           9/16/2004 </td <td></td> <td></td> <td></td> <td></td> <td></td> <td></td>          |                    |           |               |                           |       |         |
| 9/8/2003         9/8/2003         0.00           9/9/2003         9/24/2003         15.00           8/30/2003         9/28/2003         29.00           1/20/2004         2/18/2004         29.00           1/19/2004         2/3/2004         15.00           1/19/2004         2/3/2004         105.00           1/19/2004         5/13/2004         112.00           1/19/2004         5/13/2004         112.00           1/22/2004         5/13/2004         114.00           1/29/2004         4/11/2004         73.00           9/16/2004         10/6/2004         20.00           9/15/2004         9/20/2004         11.00           9/15/2004         9/20/2004         11.00           9/15/2004         9/15/2004         0.00           9/15/2004         9/15/2004         0.00           9/15/2004         9/15/2004         11.00           9/15/2004         9/15/2004         0.00           9/15/2004         9/12/2004         7.00           9/16/2004         10/6/2004         20.00           9/16/2004         10/8/2004         7.00           9/16/2004         10/8/2004         22.00           9/16/2004                                                                              |                    |           |               |                           |       |         |
| 9/9/2003         9/24/2003         15.00           8/30/2003         9/28/2003         29.00           1/20/2004         2/18/2004         29.00           1/19/2004         2/3/2004         15.00           1/19/2004         5/3/2004         105.00           1/19/2004         5/3/2004         105.00           1/19/2004         5/13/2004         112.00           1/19/2004         5/13/2004         114.00           1/20/2004         5/13/2004         114.00           1/29/2004         4/11/2004         73.00           9/16/2004         10/6/2004         20.00           9/7/2004         9/20/2004         13.00           9/15/2004         9/15/2004         0.00           9/15/2004         9/15/2004         0.00           9/14/2004         9/15/2004         14.00           9/15/2004         9/12/2004         7.00           9/15/2004         9/12/2004         7.00           9/16/2004         10/6/2004         28.00           9/16/2004         10/4/2004         28.00           9/16/2004         10/8/2004         7.00           9/16/2004         10/8/2004         22.00           9/16/2004 <td></td> <td></td> <td></td> <td></td> <td></td> <td></td>                |                    |           |               |                           |       |         |
| 8/30/2003         9/28/2003         29.00           1/20/2004         2/18/2004         29.00           1/19/2004         2/3/2004         15.00           1/19/2004         5/3/2004         105.00           1/19/2004         5/13/2004         112.00           1/19/2004         5/13/2004         112.00           1/19/2004         5/13/2004         114.00           1/22/2004         5/13/2004         114.00           1/29/2004         4/11/2004         73.00           9/16/2004         10/6/2004         20.00           9/16/2004         10/20/2004         13.00           9/15/2004         9/15/2004         0.00           9/15/2004         9/14/2004         0.00           9/14/2004         9/15/2004         14.00           9/15/2004         9/14/2004         0.00           9/15/2004         9/15/2004         14.00           9/15/2004         9/16/2004         10.00           9/16/2004         10/6/2004         20.00           9/16/2004         10/6/2004         20.00           9/16/2004         10/4/2004         28.00           9/5/2004         9/13/2004         12.00           9/16/20                                                                         |                    |           |               |                           |       |         |
| 1/20/2004         2/18/2004         29.00           1/19/2004         2/3/2004         15.00           1/19/2004         5/3/2004         105.00           1/22/2004         5/13/2004         112.00           1/19/2004         1/19/2004         0.00           1/19/2004         1/19/2004         0.00           1/20/2004         5/13/2004         114.00           1/20/2004         4/11/2004         73.00           9/16/2004         10/6/2004         20.00           9/7/2004         9/20/2004         13.00           9/15/2004         9/15/2004         0.00           9/15/2004         9/15/2004         0.00           9/14/2004         9/15/2004         14.00           9/15/2004         9/15/2004         14.00           9/15/2004         9/12/2004         7.00           9/16/2004         10/6/2004         20.00           9/16/2004         10/6/2004         20.00           9/16/2004         10/8/2004         22.00           9/5/2004         9/13/2004         22.00           9/1/2004         9/13/2004         12.00           9/1/2004         9/3/2003         0.000           9/1/2004                                                                                 |                    |           |               |                           |       |         |
| 1/19/2004         2/3/2004         15.00           1/19/2004         5/3/2004         105.00           1/22/2004         5/13/2004         112.00           1/19/2004         1/19/2004         0.00           1/20/2004         5/13/2004         114.00           1/29/2004         4/11/2004         73.00           9/16/2004         10/6/2004         20.00           9/7/2004         9/20/2004         13.00           9/15/2004         9/15/2004         0.00           9/15/2004         9/15/2004         0.00           9/14/2004         9/14/2004         0.00           9/15/2004         9/15/2004         14.00           9/15/2004         9/12/2004         7.00           9/15/2004         9/12/2004         7.00           9/16/2004         10/6/2004         20.00           9/16/2004         10/6/2004         20.00           9/5/2004         9/12/2004         7.00           9/16/2004         10/8/2004         22.00           9/16/2004         10/8/2004         22.00           9/16/2004         10/8/2004         12.00           mode         9/3/2003         9/3/2003         0.00                                                                                         |                    |           |               |                           |       |         |
| 1/19/2004         5/3/2004         105.00           1/22/2004         5/13/2004         112.00           1/19/2004         1/19/2004         0.00           1/20/2004         5/13/2004         114.00           1/29/2004         4/11/2004         73.00           9/16/2004         10/6/2004         20.00           9/7/2004         9/20/2004         13.00           9/15/2004         9/15/2004         0.00           9/9/2004         9/15/2004         0.00           9/14/2004         9/14/2004         0.00           9/15/2004         9/15/2004         14.00           9/15/2004         9/15/2004         14.00           9/15/2004         9/22/2004         7.00           9/16/2004         10/6/2004         20.00           9/16/2004         10/6/2004         20.00           9/16/2004         10/4/2004         28.00           9/5/2004         9/12/2004         7.00           9/16/2004         10/8/2004         22.00           9/16/2004         10/8/2004         22.00           9/16/2004         9/13/2004         12.00           mode         9/3/2003         9/3/2003         0.00                                                                                        |                    |           |               |                           |       |         |
| 1/22/2004         5/13/2004         112.00           1/19/2004         1/19/2004         0.00           1/20/2004         5/13/2004         114.00           1/29/2004         4/11/2004         73.00           9/16/2004         10/6/2004         20.00           9/7/2004         9/20/2004         13.00           9/15/2004         9/15/2004         0.00           9/9/2004         9/20/2004         11.00           9/14/2004         9/14/2004         0.00           9/14/2004         9/15/2004         14.00           9/15/2004         9/15/2004         7.00           9/15/2004         9/22/2004         7.00           9/16/2004         10/6/2004         20.00           9/16/2004         10/4/2004         28.00           9/5/2004         9/12/2004         7.00           9/16/2004         10/8/2004         22.00           9/16/2004         10/8/2004         22.00           9/16/2004         10/8/2004         12.00           9/1/2004         9/3/2003         0.00           mode         9/3/2003         9/3/2003         0.00                                                                                                                                               |                    |           |               |                           |       |         |
| 1/19/2004         1/19/2004         0.00           1/20/2004         5/13/2004         114.00           1/29/2004         4/11/2004         73.00           9/16/2004         10/6/2004         20.00           9/7/2004         9/20/2004         13.00           9/15/2004         9/15/2004         0.00           9/15/2004         9/12/2004         11.00           9/14/2004         9/14/2004         0.00           9/11/2004         9/15/2004         14.00           9/15/2004         9/15/2004         14.00           9/15/2004         9/15/2004         20.00           9/15/2004         9/12/2004         7.00           9/15/2004         10/6/2004         20.00           9/16/2004         10/6/2004         20.00           9/16/2004         10/4/2004         28.00           9/5/2004         9/12/2004         7.00           9/16/2004         10/8/2004         22.00           9/16/2004         10/8/2004         22.00           9/16/2004         9/13/2004         12.00           9/1/2004         9/3/2003         0.00           mode         9/3/2003         9/3/2003         0.00                                                                                          |                    |           |               |                           |       |         |
| 1/20/20045/13/2004114.001/29/20044/11/200473.009/16/200410/6/200420.009/7/20049/20/200413.009/15/20049/15/20040.009/9/20049/20/200411.009/14/20049/14/20040.009/15/20049/15/200414.009/15/20049/22/20047.009/15/20049/22/20047.009/15/200411/1/200442.009/16/200410/6/200420.009/6/200410/4/200428.009/16/20049/12/20047.009/16/20049/13/200412.009/16/20049/13/200412.00mode9/3/20039/3/20030.00median1/19/20041/19/200414                                                                                                                                                                                                                                                                                                                                                                                                                                                                                                                                                                                                                                                                                                                                                                                         |                    |           |               |                           |       |         |
| 1/29/2004         4/11/2004         73.00           9/16/2004         10/6/2004         20.00           9/7/2004         9/20/2004         13.00           9/15/2004         9/15/2004         0.00           9/15/2004         9/15/2004         0.00           9/9/2004         9/20/2004         11.00           9/14/2004         9/14/2004         0.00           9/14/2004         9/15/2004         14.00           9/1/2004         9/15/2004         14.00           9/15/2004         9/22/2004         7.00           9/16/2004         10/6/2004         20.00           9/16/2004         10/4/2004         28.00           9/5/2004         9/13/2004         7.00           9/16/2004         10/8/2004         22.00           9/16/2004         10/8/2004         22.00           9/16/2004         10/8/2004         12.00           9/1/2004         9/3/2003         0.000           median         1/19/2004         1/19/2004         14                                                                                                                                                                                                                                                      |                    |           |               |                           |       |         |
| 9/16/2004         10/6/2004         20.00           9/7/2004         9/20/2004         13.00           9/15/2004         9/15/2004         0.00           9/9/2004         9/20/2004         11.00           9/14/2004         9/20/2004         11.00           9/14/2004         9/14/2004         0.00           9/14/2004         9/15/2004         14.00           9/15/2004         9/15/2004         14.00           9/15/2004         9/22/2004         7.00           9/16/2004         10/6/2004         20.00           9/16/2004         10/4/2004         28.00           9/5/2004         9/12/2004         7.00           9/16/2004         10/8/2004         22.00           9/16/2004         10/8/2004         22.00           9/16/2004         9/13/2004         12.00           9/16/2004         9/3/2003         0.00           mode         9/3/2003         9/3/2003         0.00                                                                                                                                                                                                                                                                                                          |                    |           |               |                           | -     |         |
| 9/7/2004         9/20/2004         13.00           9/15/2004         9/15/2004         0.00           9/9/2004         9/20/2004         11.00           9/14/2004         9/14/2004         0.00           9/1/2004         9/15/2004         0.00           9/1/2004         9/15/2004         0.00           9/1/2004         9/15/2004         0.00           9/15/2004         9/15/2004         14.00           9/15/2004         9/22/2004         7.00           9/16/2004         10/6/2004         20.00           9/16/2004         10/4/2004         28.00           9/5/2004         9/12/2004         7.00           9/16/2004         10/8/2004         22.00           9/16/2004         10/8/2004         22.00           9/1/2004         9/13/2004         12.00           mode         9/3/2003         9/3/2003         0.00           median         1/19/2004         1/19/2004         14                                                                                                                                                                                                                                                                                                   |                    |           |               |                           |       |         |
| 9/15/20049/15/20040.009/9/20049/20/200411.009/14/20049/14/20040.009/14/20049/14/20040.009/1/20049/15/200414.009/15/20049/22/20047.009/20/200411/1/200442.009/16/200410/6/200420.009/6/200410/4/200428.009/5/20049/12/20047.009/16/200410/8/200422.009/16/200410/8/200412.009/1/20049/13/200412.00mode9/3/20039/3/20030.00median1/19/20041/19/200414                                                                                                                                                                                                                                                                                                                                                                                                                                                                                                                                                                                                                                                                                                                                                                                                                                                                 |                    |           |               |                           |       |         |
| 9/9/2004         9/20/2004         11.00           9/14/2004         9/14/2004         0.00           9/1/2004         9/15/2004         14.00           9/15/2004         9/22/2004         7.00           9/20/2004         11/1/2004         42.00           9/16/2004         10/6/2004         20.00           9/6/2004         10/4/2004         28.00           9/5/2004         9/12/2004         7.00           9/16/2004         10/8/2004         22.00           9/16/2004         10/8/2004         22.00           9/16/2004         10/8/2004         12.00           9/1/2004         9/13/2004         12.00           mode         9/3/2003         9/3/2003         0.00           median         1/19/2004         1/19/2004         14                                                                                                                                                                                                                                                                                                                                                                                                                                                         |                    |           |               |                           |       |         |
| 9/14/2004         9/14/2004         0.00           9/1/2004         9/15/2004         14.00           9/15/2004         9/22/2004         7.00           9/20/2004         11/1/2004         42.00           9/16/2004         10/6/2004         20.00           9/6/2004         10/4/2004         28.00           9/5/2004         9/12/2004         7.00           9/16/2004         10/8/2004         22.00           9/16/2004         9/13/2004         12.00           9/1/2004         9/3/2003         0.00           mode         9/3/2003         9/3/2003         14                                                                                                                                                                                                                                                                                                                                                                                                                                                                                                                                                                                                                                    |                    |           |               |                           |       |         |
| 9/1/2004         9/15/2004         14.00           9/15/2004         9/22/2004         7.00           9/20/2004         11/1/2004         42.00           9/16/2004         10/6/2004         20.00           9/6/2004         10/4/2004         28.00           9/5/2004         9/12/2004         7.00           9/16/2004         10/8/2004         22.00           9/16/2004         10/8/2004         12.00           9/16/2004         9/13/2004         12.00           mode         9/3/2003         9/3/2003         0.00           median         1/19/2004         1/19/2004         14                                                                                                                                                                                                                                                                                                                                                                                                                                                                                                                                                                                                                  |                    |           |               |                           |       |         |
| 9/15/2004         9/22/2004         7.00           9/20/2004         11/1/2004         42.00           9/16/2004         10/6/2004         20.00           9/6/2004         10/4/2004         28.00           9/5/2004         9/12/2004         7.00           9/16/2004         10/8/2004         22.00           9/16/2004         10/8/2004         12.00           9/1/2004         9/13/2004         12.00           mode         9/3/2003         9/3/2003         0.00           median         1/19/2004         1/19/2004         14                                                                                                                                                                                                                                                                                                                                                                                                                                                                                                                                                                                                                                                                      |                    |           |               |                           |       |         |
| 9/20/2004         11/1/2004         42.00           9/16/2004         10/6/2004         20.00           9/6/2004         10/4/2004         28.00           9/5/2004         9/12/2004         7.00           9/16/2004         10/8/2004         22.00           9/16/2004         9/13/2004         12.00           9/1/2004         9/3/2003         0.00           mode         9/3/2003         1/19/2004         14                                                                                                                                                                                                                                                                                                                                                                                                                                                                                                                                                                                                                                                                                                                                                                                            |                    |           |               |                           |       |         |
| 9/16/2004         10/6/2004         20.00           9/6/2004         10/4/2004         28.00           9/5/2004         9/12/2004         7.00           9/16/2004         10/8/2004         22.00           9/1/2004         9/13/2004         12.00           mode         9/3/2003         9/3/2003         0.00           median         1/19/2004         1/19/2004         14                                                                                                                                                                                                                                                                                                                                                                                                                                                                                                                                                                                                                                                                                                                                                                                                                                 |                    |           |               |                           |       |         |
| 9/6/2004         10/4/2004         28.00           9/5/2004         9/12/2004         7.00           9/16/2004         10/8/2004         22.00           9/1/2004         9/13/2004         12.00           mode         9/3/2003         9/3/2003         0.00           median         1/19/2004         1/19/2004         14                                                                                                                                                                                                                                                                                                                                                                                                                                                                                                                                                                                                                                                                                                                                                                                                                                                                                     |                    |           |               |                           |       |         |
| 9/5/2004         9/12/2004         7.00           9/16/2004         10/8/2004         22.00           9/1/2004         9/13/2004         12.00           mode         9/3/2003         9/3/2003         0.00           median         1/19/2004         1/19/2004         14                                                                                                                                                                                                                                                                                                                                                                                                                                                                                                                                                                                                                                                                                                                                                                                                                                                                                                                                        |                    |           |               |                           |       |         |
| 9/16/2004         10/8/2004         22.00           9/1/2004         9/13/2004         12.00           mode         9/3/2003         9/3/2003         0.00           median         1/19/2004         1/19/2004         14                                                                                                                                                                                                                                                                                                                                                                                                                                                                                                                                                                                                                                                                                                                                                                                                                                                                                                                                                                                          |                    |           |               |                           |       |         |
| 9/1/20049/13/200412.00mode9/3/20039/3/20030.00median1/19/20041/19/200414                                                                                                                                                                                                                                                                                                                                                                                                                                                                                                                                                                                                                                                                                                                                                                                                                                                                                                                                                                                                                                                                                                                                            |                    |           |               |                           |       |         |
| mode9/3/20039/3/20030.00median1/19/20041/19/200414                                                                                                                                                                                                                                                                                                                                                                                                                                                                                                                                                                                                                                                                                                                                                                                                                                                                                                                                                                                                                                                                                                                                                                  |                    |           |               |                           |       |         |
| median 1/19/2004 1/19/2004 14                                                                                                                                                                                                                                                                                                                                                                                                                                                                                                                                                                                                                                                                                                                                                                                                                                                                                                                                                                                                                                                                                                                                                                                       |                    | 9/1/2004  | 9/13/2004     | 12.00                     |       |         |
|                                                                                                                                                                                                                                                                                                                                                                                                                                                                                                                                                                                                                                                                                                                                                                                                                                                                                                                                                                                                                                                                                                                                                                                                                     | mode               | 9/3/2003  | 9/3/2003      | 0.00                      |       |         |
| average 25                                                                                                                                                                                                                                                                                                                                                                                                                                                                                                                                                                                                                                                                                                                                                                                                                                                                                                                                                                                                                                                                                                                                                                                                          | median             | 1/19/2004 | 1/19/2004     | 14                        |       |         |
|                                                                                                                                                                                                                                                                                                                                                                                                                                                                                                                                                                                                                                                                                                                                                                                                                                                                                                                                                                                                                                                                                                                                                                                                                     | average            |           |               | 25                        |       |         |
| standard deviation 31                                                                                                                                                                                                                                                                                                                                                                                                                                                                                                                                                                                                                                                                                                                                                                                                                                                                                                                                                                                                                                                                                                                                                                                               | standard deviation |           |               | 31                        |       |         |