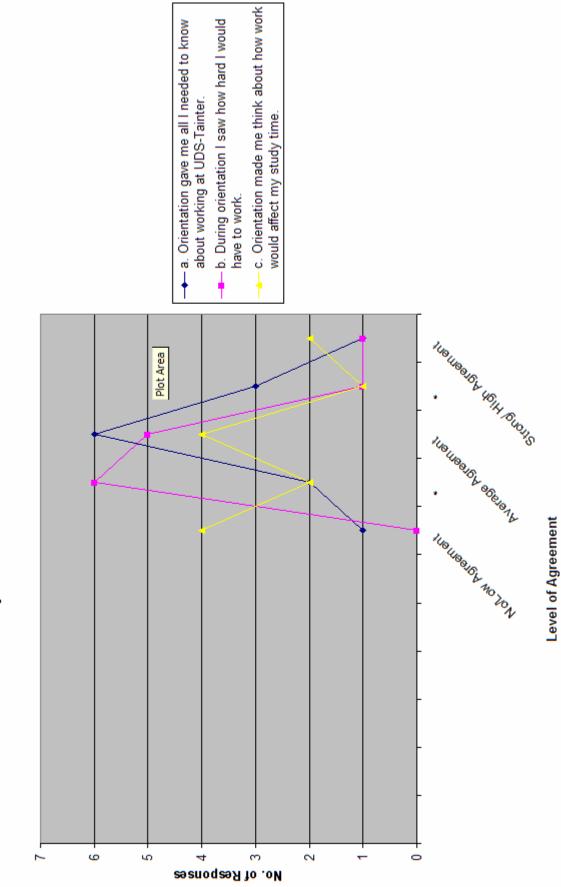

That said I was able to determine one experiment I could do and that is change the way orientation is handled. I base this off my survey results. I designed the survey so that questions 1, 2, 3, 4, and 7 are positive questions and questions 5 and 8 are negative questions. With positive questions, a "High/Strong Agreement" means that things are going well. With negative questions, a "High/Strong Agreement" means that things are not going well and that there might be problems. On questions 1, 3, 4, and 7 there seems to be a general trend to the "High/Strong Agreement" so it can be observed that student workers generally like their jobs and questions 5 and 8 show a general trend to the "No/Low Agreement" so that it can be observed that student workers don't agree with the negative statements from those questions. Question 2 shows some interesting results as it is a positive question but shows only "Average Agreement" from student workers.

Question 2 and its statements focus on whether or not orientation provided enough information about how much workload there was and how much time would be taken up at work during the semester. This suggests a shortfall in how much information is really gained by incoming students. Also, while I was in the office gathering information to create the survey, I was able to observe orientation for myself. Based on this, I would set up an experiment or experiments around changing orientation. First, instead of just a quick tour of the place pointing out where items and machinery are located, I would have prospective student workers stand around behind a few of the stations for a few minutes to observe some of the activity hopefully during a busy period. I would also have prospective student workers lift a pan of food or its equivalent to understand what they would be handling. This would create a more interactive tour. Second, I would limit students working there first semester to ten hours. This way first time student workers would be able to work but wouldn't drop shifts and/or quit because college studies would be taking up more and more of their time. Finally, I would look into some kind of 'training/mentoring program' for student workers much like there is for first time student managers.