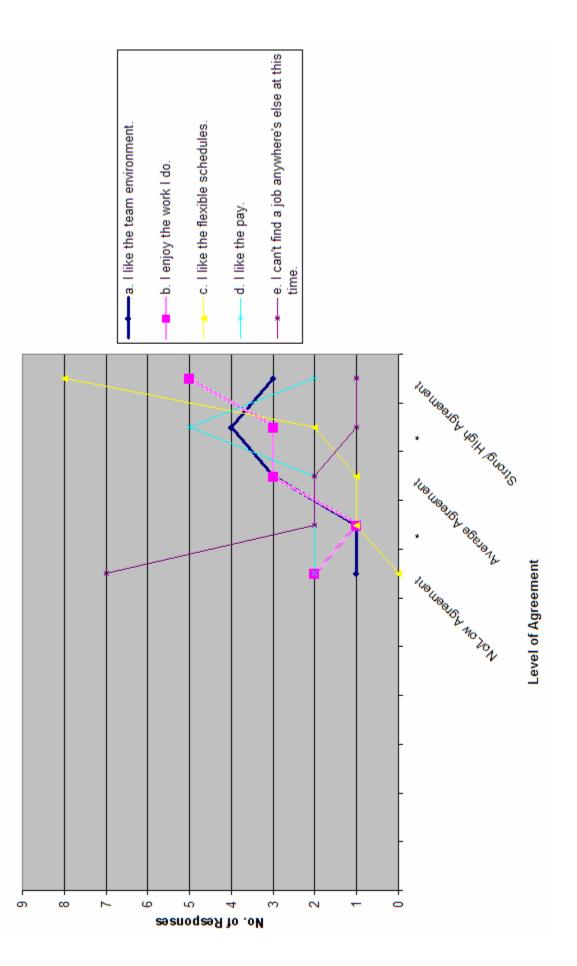

That said I was able to determine one experiment I could do and that is change the way orientation is handled. I base this off my survey results. I designed the survey so that questions 1, 2, 3, 4, and 7 are positive questions and questions 5 and 8 are negative questions. With positive questions, a "High/Strong Agreement" means that things are going well. With negative questions, a "High/Strong Agreement" means that things are not going well and that there might be problems. On questions 1, 3, 4, and 7 there seems to be a general trend to the "High/Strong Agreement" so it can be observed that student workers generally like their jobs and questions 5 and 8 show a general trend to the "No/Low Agreement" so that it can be observed that student workers don't agree with the negative statements from those questions. Question 2 shows some interesting results as it is a positive question but shows only "Average Agreement" from student workers.