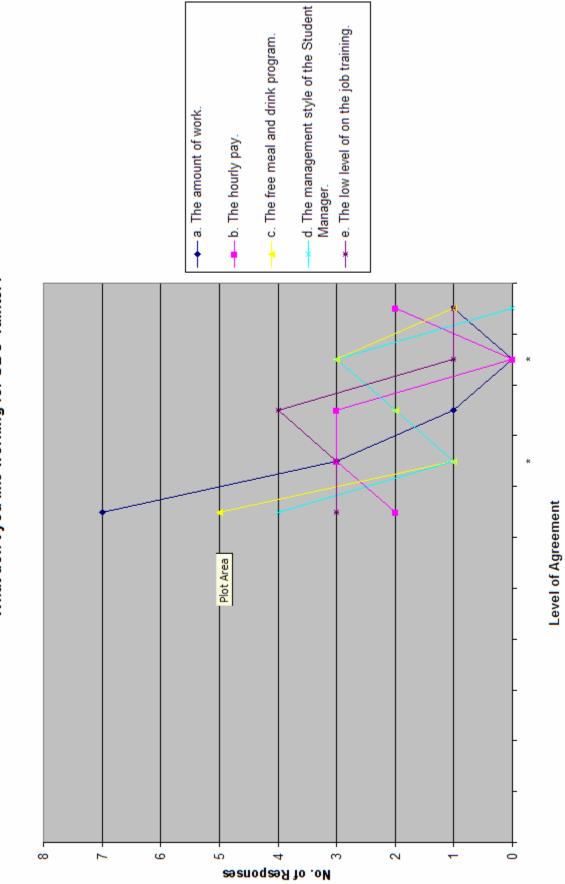

That said I was able to determine one experiment I could do and that is change the way orientation is handled. I base this off my survey results. I designed the survey so that questions 1, 2, 3, 4, and 7 are positive questions and questions 5 and 8 are negative questions. With positive questions, a "High/Strong Agreement" means that things are going well. With negative questions, a "High/Strong Agreement" means that things are not going well and that there might be problems. On questions 1, 3, 4, and 7 there seems to be a general trend to the "High/Strong Agreement" so it can be observed that student workers generally like their jobs and questions 5 and 8 show a general trend to the "No/Low Agreement" so that it can be observed that student workers don't agree with the negative statements from those questions. Question 2 shows some interesting results as it is a positive question but shows only "Average Agreement" from student workers.