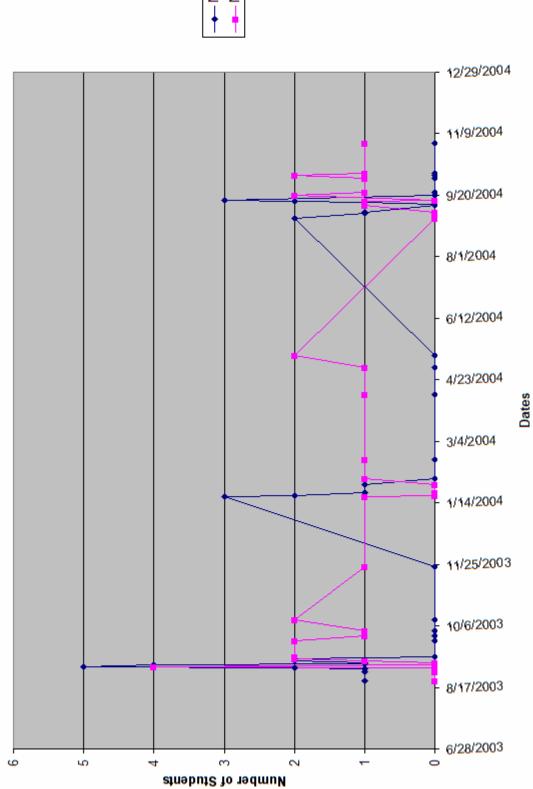

## **Results:**

I won't be able to measure success in terms this semester of experiments or results from these experiments. I have to first propose my findings to my boss. From there, experiments can be set up and observed. For best results I would have do these experiments during the fall semester since according to the data I gathered on student workers quitting shows and what I learned from the office staff is that fall semesters have a similar pattern and spring semesters have a similar pattern.

| Semesters         Total workers         Dital workers         Leaving         Weiler           Fall 03         80         113         0.238         23.8%.           Spring 04         75         7         0.093         9.3%.           Fall 04         83         13         0.157         15.7%.           First Day Work         Last Day Work         Total Days Employed         96/2003         78.00           9/4/2003         9/5/2003         10/21/2003         78.00         9/3/2003         0.00           9/3/2003         9/3/2003         0.00         9/3/2003         0.00         9/3/2003         0.00           9/3/2003         9/3/2003         0.00         9/3/2003         0.00         9/3/2003         0.00           9/3/2003         9/1/2003         10/21/2003         15.00         8/2/2003         15.00           9/3/2003         9/1/2003         7.00         9/3/2003         0.00         9/3/2003         0.00           9/3/2003         9/3/2003         1.00         9/3/2003         1.00         9/3/2003         1.00           9/3/2003         9/3/2003         1.00         9/3/2003         1.00         9/3/2003         1.00         9/3/2003         1.00 |                    | Compoters | Total Markers | Total Workers Leaving     | Maara | Dereset |
|---------------------------------------------------------------------------------------------------------------------------------------------------------------------------------------------------------------------------------------------------------------------------------------------------------------------------------------------------------------------------------------------------------------------------------------------------------------------------------------------------------------------------------------------------------------------------------------------------------------------------------------------------------------------------------------------------------------------------------------------------------------------------------------------------------------------------------------------------------------------------------------------------------------------------------------------------------------------------------------------------------------------------------------------------------------------------------------------------------------------------------------------------------------------------------------------------------------------|--------------------|-----------|---------------|---------------------------|-------|---------|
| Spring 04         75         7         0.093         9.3%           Fall 04         83         13         0.157         15.7%           First Day Work         Last Day Work         Total Days Employed         9/6/2003         11/23/2003         78.00           9/2/2003         10/11/2003         39.00         9/3/2003         9/3/2003         0.00           9/3/2003         9/3/2003         0.00         9/3/2003         0.00           9/3/2003         9/3/2003         0.00         9/3/2003         0.00           9/3/2003         9/3/2003         0.00         9/3/2003         10.00           9/9/2003         9/3/2003         10.00         9/3/2003         10.00           9/3/2003         9/3/2003         10.00         9/3/2003         10.00           9/3/2003         9/3/2003         10.00         9/3/2003         10.00           9/3/2003         9/3/2003         10.00         9/3/2003         10.00           9/3/2003         9/3/2003         10.00         9/3/2003         15.00           9/3/2003         9/3/2003         15.00         1/1/9/2004         11/20/204         11/20/204         11/20/204         11/20/204         11/20/204         11/20/204   |                    | Semesters | Total Workers | Total Workers Leaving     | Mean  | Percent |
| Fail 04         83         13         0.157         15.7%           First Day Work         Last Day Work         Total Days Employed         9/6/2003         11/23/2003         78.00           9/9/2003         9/3/2003         39.00         9/3/2003         39.00           9/9/2003         9/3/2003         0.00         9/3/2003         0.00           9/3/2003         9/3/2003         0.00         9/3/2003         0.00           9/3/2003         9/3/2003         0.00         9/3/2003         0.00           9/9/2003         9/3/2003         0.00         9/3/2003         0.00           9/3/2003         9/3/2003         0.00         9/3/2003         0.00           9/3/2003         9/3/2003         0.00         9/3/2003         0.00           9/3/2003         9/3/2003         0.00         9/3/2003         0.00           9/3/2003         9/3/2003         0.00         9/3/2003         0.00           9/3/2003         9/3/2003         0.00         9/3/2003         15.00           9/3/2003         9/2/2003         15.00         1/19/2004         1/19/2004         1/18.00           1/120/2004         5/13/2004         116.00         1/19/2004         1/19/         |                    |           |               |                           |       |         |
| First Day Work         Last Day Work         Total Days Employed           9/6/2003         11/23/2003         78.00           9/2/2003         10/11/2003         39.00           9/4/2003         9/5/2003         1.00           9/3/2003         9/3/2003         0.00           9/3/2003         9/3/2003         0.00           9/3/2003         9/3/2003         0.00           9/3/2003         9/3/2003         0.00           9/3/2003         9/3/2003         0.00           9/3/2003         9/3/2003         1.00           9/3/2003         9/3/2003         0.00           9/3/2003         9/3/2003         1.00           9/3/2003         9/3/2003         0.00           9/3/2003         9/3/2003         0.00           9/3/2003         9/3/2003         0.00           9/3/2003         9/3/2003         1.00           9/3/2003         9/3/2003         0.00           9/3/2003         9/3/2003         0.00           9/3/2003         9/3/2003         0.00           9/3/2003         9/3/2003         0.00           9/3/2003         9/3/2003         0.00           9/3/2003         9/3/2003 <td></td> <td></td> <td></td> <td></td> <td></td> <td></td>                          |                    |           |               |                           |       |         |
| 9/6/2003         11/23/2003         78.00           9/2/2003         10/11/2003         39.00           9/3/2003         9/3/2003         0.00           9/3/2003         9/3/2003         0.00           9/3/2003         9/3/2003         0.00           9/3/2003         9/3/2003         0.00           9/3/2003         9/3/2003         0.00           9/3/2003         9/3/2003         0.00           9/3/2003         9/3/2003         0.00           9/3/2003         9/3/2003         0.00           9/3/2003         9/3/2003         0.00           9/3/2003         9/1/1/2003         8.00           9/3/2003         9/1/1/2003         50.00           9/3/2003         9/1/1/2003         7.00           9/3/2003         9/3/2003         1.00           9/3/2003         9/3/2003         1.00           9/3/2003         9/3/2003         1.00           9/3/2003         9/3/2003         1.00           9/3/2003         9/3/2003         1.00           9/3/2003         9/3/2003         1.00           9/3/2003         9/3/2003         1.00           9/3/2004         9/3/2003         1.00<                                                                                           |                    | ⊢ali ∪4   | 83            | 13                        | 0.157 | 15./%   |
| 9/6/2003         11/23/2003         78.00           9/2/2003         10/11/2003         39.00           9/3/2003         9/3/2003         0.00           9/3/2003         9/3/2003         0.00           9/3/2003         9/3/2003         0.00           9/3/2003         9/3/2003         0.00           9/3/2003         9/3/2003         0.00           9/3/2003         9/3/2003         0.00           9/3/2003         9/3/2003         0.00           9/3/2003         9/3/2003         0.00           9/3/2003         9/3/2003         0.00           9/3/2003         9/1/1/2003         8.00           9/3/2003         9/1/1/2003         50.00           9/3/2003         9/1/1/2003         7.00           9/3/2003         9/3/2003         1.00           9/3/2003         9/3/2003         1.00           9/3/2003         9/3/2003         1.00           9/3/2003         9/3/2003         1.00           9/3/2003         9/3/2003         1.00           9/3/2003         9/3/2003         1.00           9/3/2003         9/3/2003         1.00           9/3/2004         9/3/2003         1.00<                                                                                           |                    |           |               | Total Davia Francisco est | 1     |         |
| 9/2/2003         10/11/2003         39.00           9/4/2003         9/3/2003         1.00           9/3/2003         9/3/2003         0.00           9/3/2003         9/3/2003         0.00           9/3/2003         9/3/2003         0.00           9/3/2003         9/3/2003         0.00           9/3/2003         9/3/2003         0.00           9/3/2003         9/3/2003         0.00           9/9/2003         9/9/2003         0.00           9/3/2003         9/3/2003         0.00           9/3/2003         9/3/2003         0.00           9/3/2003         9/3/2003         0.00           9/3/2003         9/3/2003         0.00           9/3/2003         9/3/2003         0.00           9/3/2003         9/3/2003         1.00           9/4/2003         9/3/2003         26.00           9/9/2003         9/3/2003         29.00           1/1/9/2004         2/3/2004         15.00           1/19/2004         5/3/2004         105.00           1/19/2004         5/3/2004         106.00           1/19/2004         5/13/2004         114.00           1/19/2004         9/15/2004 <t< td=""><td></td><td></td><td></td><td></td><td></td><td></td></t<>                            |                    |           |               |                           |       |         |
| 9/4/2003         9/5/2003         1.00           9/3/2003         9/3/2003         0.00           9/3/2003         9/3/2003         0.00           9/3/2003         9/3/2003         28.00           9/3/2003         9/3/2003         0.00           9/3/2003         9/3/2003         0.00           9/3/2003         9/9/2003         0.00           9/3/2003         9/9/2003         0.00           9/3/2003         9/11/2003         8.00           8/2/2/2003         10/11/2003         50.00           9/3/2003         9/3/2003         0.00           9/3/2003         9/3/2003         0.00           9/3/2003         9/3/2003         0.00           9/3/2003         9/3/2003         1.00           9/4/2003         9/3/2003         1.00           9/4/2003         9/3/2003         29.00           1/12/2004         2/18/2004         29.00           1/19/2004         2/3/2004         15.00           1/19/2004         2/3/2004         15.00           1/19/2004         1/13/2004         114.00           9/16/2004         10/6/2004         20.00           9/16/2004         9/16/2004                                                                                              |                    |           |               |                           | -     |         |
| 9/3/2003         9/3/2003         0.00           9/3/2003         9/3/2003         0.00           9/3/2003         9/3/2003         28.00           9/3/2003         9/3/2003         0.00           9/3/2003         9/3/2003         0.00           9/3/2003         9/9/2003         1.00           9/9/2003         9/9/2003         0.00           9/3/2003         9/9/2003         10.00           9/3/2003         9/11/2003         8.00           8/2/2/2003         10/11/2003         50.00           9/3/2003         9/3/2003         0.00           9/3/2003         9/3/2003         1.00           9/3/2003         9/3/2003         1.00           9/3/2003         9/3/2003         0.00           9/4/2003         9/3/2003         0.00           9/4/2003         9/3/2003         0.00           9/9/2003         9/3/2003         0.00           1/10/2004         2/18/2003         29.00           1/19/2004         1/18/2004         100           1/19/2004         1/13/2004         112.00           1/19/2004         5/3/2004         114.00           1/29/2004         9/15/2004         <                                                                                       |                    |           |               |                           |       |         |
| 9/3/2003         9/3/2003         0.00           9/4/2003         10/2/2003         28.00           9/3/2003         9/3/2003         0.00           9/3/2003         9/3/2003         1.00           9/9/2003         9/9/2003         1.00           9/9/2003         9/2/2003         1.00           9/3/2003         9/2/2003         1.00           9/3/2003         9/11/2003         8.00           8/22/2003         10/11/2003         50.00           9/3/2003         9/3/2003         0.00           9/3/2003         9/3/2003         1.00           9/4/2003         9/3/2003         1.00           9/4/2003         9/3/2003         1.00           9/4/2003         9/3/2003         1.00           9/4/2003         9/3/2003         1.00           9/4/2003         9/24/2003         29.00           1/19/2004         2/3/2004         15.00           1/19/2004         5/3/2004         105.00           1/19/2004         5/13/2004         114.00           1/29/2004         5/13/2004         10.00           9/16/2004         9/20/2004         1.00           9/16/2004         9/20/2004                                                                                             |                    |           |               |                           | -     |         |
| 9/4/2003         10/2/2003         28.00           9/3/2003         9/3/2003         0.00           9/8/2003         9/9/2003         1.00           9/9/2003         9/9/2003         0.00           9/9/2003         9/9/2003         19.00           9/3/2003         9/11/2003         8.00           8/22/2003         9/11/2003         50.00           9/3/2003         9/3/2003         0.00           9/3/2003         9/3/2003         0.00           9/4/2003         9/3/2003         0.00           9/4/2003         9/3/2003         0.00           9/4/2003         9/3/2003         0.00           9/4/2003         9/3/2003         0.00           9/4/2003         9/3/2003         0.00           9/4/2003         9/3/2003         26.00           9/4/2003         9/3/2003         0.00           1/12/2004         2/18/2004         15.00           1/19/2004         2/18/2004         105.00           1/19/2004         5/13/2004         114.00           1/20/2004         5/13/2004         114.00           1/20/2004         5/13/2004         11.00           9/15/2004         9/10/204                                                                                           |                    |           |               |                           |       |         |
| 9/3/2003         9/3/2003         0.00           9/9/2003         9/9/2003         1.00           9/9/2003         9/9/2003         0.00           9/9/2003         9/24/2003         19.00           9/3/2003         9/11/2003         8.00           8/2/2003         9/11/2003         50.00           9/3/2003         9/3/2003         0.00           9/3/2003         9/3/2003         0.00           9/4/2003         9/3/2003         1.00           9/4/2003         9/3/2003         1.00           9/4/2003         9/3/2003         1.00           9/4/2003         9/3/2003         1.00           9/4/2003         9/3/2003         26.00           9/9/2003         9/24/2003         15.00           1/10/2004         2/18/2004         29.00           1/19/2004         2/3/2004         105.00           1/19/2004         5/3/2004         105.00           1/19/2004         5/13/2004         114.00           1/19/2004         5/13/2004         114.00           1/20/2004         1/16/2004         20.00           9/15/2004         9/15/2004         0.00           9/15/2004         9/14/2004 <td></td> <td></td> <td></td> <td></td> <td></td> <td></td>                          |                    |           |               |                           |       |         |
| 9/8/2003         9/9/2003         1.00           9/9/2003         9/9/2003         0.00           9/5/2003         9/24/2003         19.00           9/3/2003         9/11/2003         8.00           8/22/2003         10/11/2003         50.00           9/3/2003         9/3/2003         0.00           9/3/2003         9/3/2003         1.00           9/2/2003         9/3/2003         1.00           9/4/2003         9/3/2003         1.00           9/4/2003         9/3/2003         1.00           9/4/2003         9/3/2003         0.00           9/4/2003         9/3/2003         1.00           9/4/2003         9/3/2003         1.00           9/4/2003         9/3/2003         29.00           11/20/2004         2/18/2004         29.00           1/20/2004         2/3/2004         105.00           1/19/2004         1/19/2004         10.00           1/22/2004         5/13/2004         114.00           1/22/2004         4/11/2004         20.00           9/16/2004         9/16/2004         20.00           9/1/5/2004         9/16/2004         0.00           9/15/2004         9/16/2004 <td></td> <td></td> <td></td> <td></td> <td></td> <td></td>                         |                    |           |               |                           |       |         |
| 9/9/2003         9/9/2003         0.00           9/5/2003         9/24/2003         19.00           9/3/2003         9/11/2003         50.00           9/3/2003         9/3/2003         0.00           9/3/2003         9/3/2003         0.00           9/3/2003         9/3/2003         0.00           9/3/2003         9/3/2003         0.00           9/4/2003         9/3/2003         26.00           9/8/2003         9/3/2003         0.00           9/8/2003         9/3/2003         0.00           9/9/2003         9/24/2003         15.00           1/19/2004         2/18/2004         29.00           1/19/2004         2/3/2004         105.00           1/19/2004         2/3/2004         105.00           1/19/2004         5/13/2004         106.00           1/19/2004         5/13/2004         10.00           9/16/2004         10/6/2004         20.00           9/1/2004         9/15/2004         11.00           9/15/2004         9/15/2004         11.00           9/15/2004         9/15/2004         11.00           9/15/2004         9/15/2004         10.00           9/15/2004         9/16/2                                                                                  |                    |           |               |                           |       |         |
| 9/5/2003         9/24/2003         19.00           9/3/2003         9/11/2003         8.00           8/22/2003         10/11/2003         50.00           9/3/2003         9/3/2003         0.00           9/4/2003         9/3/2003         7.00           9/2/2003         9/3/2003         1.00           9/2/2003         9/3/2003         0.00           9/4/2003         9/3/2003         0.00           9/9/2003         9/24/2003         15.00           9/9/2003         9/24/2003         15.00           8/30/2003         9/28/2003         29.00           1/19/2004         2/3/2004         105.00           1/19/2004         5/13/2004         105.00           1/19/2004         5/13/2004         114.00           1/29/2004         5/13/2004         114.00           9/16/2004         10/6/2004         20.00           9/16/2004         10/6/2004         20.00           9/1/2004         9/15/2004         11.00           9/1/2004         9/15/2004         11.00           9/1/2004         9/15/2004         11.00           9/1/2004         9/16/2004         10/6/2004           9/16/2004                                                                                       |                    |           |               |                           | -     |         |
| 9/3/2003         9/11/2003         8.00           8/22/2003         10/11/2003         50.00           9/3/2003         9/3/2003         0.00           9/3/2003         9/3/2003         7.00           9/4/2003         9/3/2003         1.00           9/4/2003         9/3/2003         1.00           9/4/2003         9/3/2003         26.00           9/8/2003         9/8/2003         0.00           9/9/2003         9/24/2003         15.00           8/30/2003         9/28/2003         29.00           1/20/2004         2/18/2004         29.00           1/19/2004         2/3/2004         105.00           1/19/2004         5/13/2004         105.00           1/19/2004         5/13/2004         114.00           1/20/2004         5/13/2004         10.00           9/16/2004         10/6/2004         20.00           9/16/2004         9/16/2004         11.00           9/16/2004         9/16/2004         11.00           9/16/2004         9/12/2004         0.00           9/16/2004         9/12/2004         7.00           9/16/2004         10/6/2004         20.00           9/16/2004 <td< td=""><td></td><td></td><td></td><td></td><td></td><td></td></td<>                  |                    |           |               |                           |       |         |
| 8/22/2003         10/11/2003         50.00           9/3/2003         9/3/2003         0.00           9/4/2003         9/1/2003         7.00           9/2/2003         9/3/2003         1.00           9/4/2003         9/3/2003         26.00           9/8/2003         9/8/2003         0.00           9/8/2003         9/8/2003         0.00           9/9/2003         9/24/2003         15.00           8/30/2004         2/3/2004         29.00           1/20/2004         2/18/2004         29.00           1/19/2004         2/3/2004         105.00           1/19/2004         5/3/2004         105.00           1/2/2/2004         5/13/2004         114.00           1/2/2/2004         5/13/2004         114.00           1/2/2/2004         5/13/2004         10.00           9/16/2004         10/6/2004         20.00           9/16/2004         10/6/2004         0.00           9/15/2004         9/10/2004         11.00           9/15/2004         9/10/2004         11.00           9/16/2004         10/6/2004         14.00           9/16/2004         10/6/2004         20.00           9/16/2004                                                                                     |                    |           |               |                           |       |         |
| 9/3/2003         9/3/2003         0.00           9/4/2003         9/11/2003         7.00           9/2/2003         9/3/2003         1.00           9/4/2003         9/3/2003         266.00           9/8/2003         9/8/2003         0.00           9/9/2003         9/24/2003         15.00           8/30/2003         9/28/2003         29.00           1/12/2004         2/18/2004         29.00           1/19/2004         2/3/2004         105.00           1/19/2004         5/13/2004         105.00           1/19/2004         5/13/2004         112.00           1/19/2004         5/13/2004         114.00           1/22/2004         5/13/2004         114.00           1/29/2004         4/11/2004         73.00           9/16/2004         10/6/2004         20.00           9/16/2004         9/15/2004         0.00           9/15/2004         9/15/2004         11.00           9/15/2004         9/15/2004         10.00           9/15/2004         9/15/2004         7.00           9/16/2004         10/6/2004         20.00           9/16/2004         10/6/2004         20.00           9/16/2004                                                                                  |                    |           |               |                           |       |         |
| 9/4/2003         9/11/2003         7.00           9/2/2003         9/3/2003         1.00           9/4/2003         9/3/2003         26.00           9/8/2003         9/8/2003         0.00           9/9/2003         9/24/2003         15.00           8/30/2003         9/24/2003         29.00           1/20/2004         2/18/2004         29.00           1/19/2004         2/3/2004         105.00           1/19/2004         5/3/2004         105.00           1/19/2004         5/13/2004         114.00           1/12/2/2004         5/13/2004         114.00           1/20/2004         5/13/2004         114.00           1/20/2004         9/16/2004         0.00           9/16/2004         10/6/2004         20.00           9/15/2004         9/20/2004         11.00           9/15/2004         9/15/2004         0.00           9/14/2004         9/16/2004         10.00           9/14/2004         9/20/2004         11.00           9/15/2004         9/16/2004         10.00           9/14/2004         9/16/2004         10.00           9/15/2004         9/16/2004         20.00           9/16/2004                                                                               |                    |           |               |                           |       |         |
| 9/2/2003         9/3/2003         1.00           9/4/2003         9/30/2003         26.00           9/8/2003         9/8/2003         0.00           9/9/2003         9/24/2003         15.00           8/30/2003         9/28/2003         29.00           1/120/2004         2/18/2004         29.00           1/19/2004         2/18/2004         29.00           1/19/2004         2/3/2004         105.00           1/19/2004         5/3/2004         105.00           1/19/2004         5/13/2004         112.00           1/19/2004         5/13/2004         114.00           1/12/2004         5/13/2004         114.00           1/29/2004         4/11/2004         73.00           9/16/2004         10/6/2004         0.00           9/15/2004         9/15/2004         0.00           9/15/2004         9/15/2004         11.00           9/15/2004         9/15/2004         14.00           9/15/2004         9/15/2004         20.00           9/16/2004         10/6/2004         20.00           9/16/2004         10/6/2004         20.00           9/16/2004         10/6/2004         20.00           9/16/2004 <td></td> <td></td> <td></td> <td></td> <td></td> <td></td>                 |                    |           |               |                           |       |         |
| 9/4/2003         9/30/2003         26.00           9/8/2003         9/8/2003         0.00           9/9/2003         9/24/2003         15.00           8/30/2003         9/28/2003         29.00           1/20/2004         2/18/2004         29.00           1/19/2004         2/3/2004         105.00           1/19/2004         5/3/2004         105.00           1/19/2004         5/13/2004         112.00           1/19/2004         5/13/2004         114.00           1/20/2004         5/13/2004         114.00           1/20/2004         5/13/2004         114.00           1/20/2004         4/11/2004         73.00           9/16/2004         10/6/2004         10.00           9/16/2004         9/20/2004         11.00           9/15/2004         9/15/2004         0.00           9/15/2004         9/12/2004         7.00           9/12/2004         10/6/2004         10.00           9/15/2004         9/22/2004         7.00           9/16/2004         10/6/2004         20.00           9/16/2004         10/6/2004         20.00           9/16/2004         10/6/2004         20.00           9/16/2004 </td <td></td> <td></td> <td></td> <td></td> <td></td> <td></td>          |                    |           |               |                           |       |         |
| 9/8/2003         9/8/2003         0.00           9/9/2003         9/24/2003         15.00           8/30/2003         9/28/2003         29.00           1/20/2004         2/18/2004         29.00           1/19/2004         2/3/2004         15.00           1/19/2004         2/3/2004         105.00           1/19/2004         5/13/2004         112.00           1/19/2004         5/13/2004         112.00           1/22/2004         5/13/2004         114.00           1/29/2004         4/11/2004         73.00           9/16/2004         10/6/2004         20.00           9/15/2004         9/20/2004         11.00           9/15/2004         9/20/2004         11.00           9/15/2004         9/15/2004         0.00           9/15/2004         9/15/2004         0.00           9/15/2004         9/15/2004         11.00           9/15/2004         9/15/2004         0.00           9/15/2004         9/12/2004         7.00           9/16/2004         10/6/2004         20.00           9/16/2004         10/8/2004         7.00           9/16/2004         10/8/2004         22.00           9/16/2004                                                                              |                    |           |               |                           |       |         |
| 9/9/2003         9/24/2003         15.00           8/30/2003         9/28/2003         29.00           1/20/2004         2/18/2004         29.00           1/19/2004         2/3/2004         15.00           1/19/2004         5/3/2004         105.00           1/19/2004         5/3/2004         105.00           1/19/2004         5/13/2004         112.00           1/19/2004         5/13/2004         114.00           1/20/2004         5/13/2004         114.00           1/29/2004         4/11/2004         73.00           9/16/2004         10/6/2004         20.00           9/7/2004         9/20/2004         13.00           9/15/2004         9/15/2004         0.00           9/15/2004         9/15/2004         0.00           9/14/2004         9/15/2004         14.00           9/15/2004         9/12/2004         7.00           9/15/2004         9/12/2004         7.00           9/16/2004         10/6/2004         28.00           9/16/2004         10/4/2004         28.00           9/16/2004         10/8/2004         7.00           9/16/2004         10/8/2004         22.00           9/16/2004 <td></td> <td></td> <td></td> <td></td> <td></td> <td></td>                |                    |           |               |                           |       |         |
| 8/30/2003         9/28/2003         29.00           1/20/2004         2/18/2004         29.00           1/19/2004         2/3/2004         15.00           1/19/2004         5/3/2004         105.00           1/19/2004         5/13/2004         112.00           1/19/2004         5/13/2004         112.00           1/19/2004         5/13/2004         114.00           1/22/2004         5/13/2004         114.00           1/29/2004         4/11/2004         73.00           9/16/2004         10/6/2004         20.00           9/16/2004         10/20/2004         13.00           9/15/2004         9/15/2004         0.00           9/15/2004         9/14/2004         0.00           9/14/2004         9/15/2004         14.00           9/15/2004         9/14/2004         0.00           9/15/2004         9/15/2004         14.00           9/15/2004         9/16/2004         10.00           9/16/2004         10/6/2004         20.00           9/16/2004         10/6/2004         20.00           9/16/2004         10/4/2004         28.00           9/5/2004         9/13/2004         12.00           9/16/20                                                                         |                    |           |               |                           |       |         |
| 1/20/2004         2/18/2004         29.00           1/19/2004         2/3/2004         15.00           1/19/2004         5/3/2004         105.00           1/22/2004         5/13/2004         112.00           1/19/2004         1/19/2004         0.00           1/19/2004         1/19/2004         0.00           1/20/2004         5/13/2004         114.00           1/20/2004         4/11/2004         73.00           9/16/2004         10/6/2004         20.00           9/7/2004         9/20/2004         13.00           9/15/2004         9/15/2004         0.00           9/15/2004         9/15/2004         0.00           9/14/2004         9/15/2004         14.00           9/15/2004         9/15/2004         14.00           9/15/2004         9/12/2004         7.00           9/16/2004         10/6/2004         20.00           9/16/2004         10/6/2004         20.00           9/16/2004         10/8/2004         22.00           9/5/2004         9/13/2004         22.00           9/1/2004         9/13/2004         12.00           9/1/2004         9/3/2003         0.000           9/1/2004                                                                                 |                    |           |               |                           |       |         |
| 1/19/2004         2/3/2004         15.00           1/19/2004         5/3/2004         105.00           1/22/2004         5/13/2004         112.00           1/19/2004         1/19/2004         0.00           1/20/2004         5/13/2004         114.00           1/29/2004         4/11/2004         73.00           9/16/2004         10/6/2004         20.00           9/7/2004         9/20/2004         13.00           9/15/2004         9/15/2004         0.00           9/15/2004         9/15/2004         0.00           9/14/2004         9/14/2004         0.00           9/15/2004         9/15/2004         14.00           9/15/2004         9/12/2004         7.00           9/15/2004         9/12/2004         7.00           9/16/2004         10/6/2004         20.00           9/16/2004         10/6/2004         20.00           9/5/2004         9/12/2004         7.00           9/16/2004         10/8/2004         22.00           9/16/2004         10/8/2004         22.00           9/16/2004         10/8/2004         12.00           mode         9/3/2003         9/3/2003         0.00                                                                                         |                    |           |               |                           |       |         |
| 1/19/2004         5/3/2004         105.00           1/22/2004         5/13/2004         112.00           1/19/2004         1/19/2004         0.00           1/20/2004         5/13/2004         114.00           1/29/2004         4/11/2004         73.00           9/16/2004         10/6/2004         20.00           9/7/2004         9/20/2004         13.00           9/15/2004         9/15/2004         0.00           9/9/2004         9/15/2004         0.00           9/14/2004         9/14/2004         0.00           9/15/2004         9/15/2004         14.00           9/15/2004         9/15/2004         14.00           9/15/2004         9/22/2004         7.00           9/16/2004         10/6/2004         20.00           9/16/2004         10/6/2004         20.00           9/16/2004         10/4/2004         28.00           9/5/2004         9/12/2004         7.00           9/16/2004         10/8/2004         22.00           9/16/2004         10/8/2004         22.00           9/16/2004         9/13/2004         12.00           mode         9/3/2003         9/3/2003         0.00                                                                                        |                    |           |               |                           |       |         |
| 1/22/2004         5/13/2004         112.00           1/19/2004         1/19/2004         0.00           1/20/2004         5/13/2004         114.00           1/29/2004         4/11/2004         73.00           9/16/2004         10/6/2004         20.00           9/7/2004         9/20/2004         13.00           9/15/2004         9/15/2004         0.00           9/9/2004         9/20/2004         11.00           9/14/2004         9/14/2004         0.00           9/14/2004         9/15/2004         14.00           9/15/2004         9/15/2004         7.00           9/15/2004         9/22/2004         7.00           9/16/2004         10/6/2004         20.00           9/16/2004         10/4/2004         28.00           9/5/2004         9/12/2004         7.00           9/16/2004         10/8/2004         22.00           9/16/2004         10/8/2004         22.00           9/16/2004         10/8/2004         12.00           9/1/2004         9/3/2003         0.00           mode         9/3/2003         9/3/2003         0.00                                                                                                                                               |                    |           |               |                           |       |         |
| 1/19/2004         1/19/2004         0.00           1/20/2004         5/13/2004         114.00           1/29/2004         4/11/2004         73.00           9/16/2004         10/6/2004         20.00           9/7/2004         9/20/2004         13.00           9/15/2004         9/15/2004         0.00           9/15/2004         9/12/2004         11.00           9/14/2004         9/14/2004         0.00           9/11/2004         9/15/2004         14.00           9/15/2004         9/15/2004         14.00           9/15/2004         9/15/2004         20.00           9/15/2004         9/12/2004         7.00           9/15/2004         10/6/2004         20.00           9/16/2004         10/6/2004         20.00           9/16/2004         10/4/2004         28.00           9/5/2004         9/12/2004         7.00           9/16/2004         10/8/2004         22.00           9/16/2004         10/8/2004         22.00           9/16/2004         9/13/2004         12.00           9/1/2004         9/3/2003         0.00           mode         9/3/2003         9/3/2003         0.00                                                                                          |                    |           |               |                           |       |         |
| 1/20/20045/13/2004114.001/29/20044/11/200473.009/16/200410/6/200420.009/7/20049/20/200413.009/15/20049/15/20040.009/9/20049/20/200411.009/14/20049/14/20040.009/15/20049/15/200414.009/15/20049/22/20047.009/15/20049/22/20047.009/15/200411/1/200442.009/16/200410/6/200420.009/6/200410/4/200428.009/16/20049/12/20047.009/16/20049/13/200412.009/16/20049/13/200412.00mode9/3/20039/3/20030.00median1/19/20041/19/200414                                                                                                                                                                                                                                                                                                                                                                                                                                                                                                                                                                                                                                                                                                                                                                                         |                    |           |               |                           |       |         |
| 1/29/2004         4/11/2004         73.00           9/16/2004         10/6/2004         20.00           9/7/2004         9/20/2004         13.00           9/15/2004         9/15/2004         0.00           9/15/2004         9/15/2004         0.00           9/9/2004         9/20/2004         11.00           9/14/2004         9/14/2004         0.00           9/14/2004         9/15/2004         14.00           9/1/2004         9/15/2004         14.00           9/15/2004         9/22/2004         7.00           9/16/2004         10/6/2004         20.00           9/16/2004         10/4/2004         28.00           9/5/2004         9/13/2004         7.00           9/16/2004         10/8/2004         22.00           9/16/2004         10/8/2004         22.00           9/16/2004         10/8/2004         12.00           9/1/2004         9/3/2003         0.000           median         1/19/2004         1/19/2004         14                                                                                                                                                                                                                                                      |                    |           |               |                           |       |         |
| 9/16/2004         10/6/2004         20.00           9/7/2004         9/20/2004         13.00           9/15/2004         9/15/2004         0.00           9/9/2004         9/20/2004         11.00           9/14/2004         9/20/2004         11.00           9/14/2004         9/14/2004         0.00           9/14/2004         9/15/2004         14.00           9/15/2004         9/15/2004         14.00           9/15/2004         9/22/2004         7.00           9/16/2004         10/6/2004         20.00           9/16/2004         10/4/2004         28.00           9/5/2004         9/12/2004         7.00           9/16/2004         10/8/2004         22.00           9/16/2004         10/8/2004         22.00           9/16/2004         9/13/2004         12.00           9/16/2004         9/3/2003         0.00           mode         9/3/2003         9/3/2003         0.00                                                                                                                                                                                                                                                                                                          |                    |           |               |                           | -     |         |
| 9/7/2004         9/20/2004         13.00           9/15/2004         9/15/2004         0.00           9/9/2004         9/20/2004         11.00           9/14/2004         9/14/2004         0.00           9/1/2004         9/15/2004         0.00           9/1/2004         9/15/2004         0.00           9/1/2004         9/15/2004         0.00           9/15/2004         9/15/2004         14.00           9/15/2004         9/22/2004         7.00           9/16/2004         10/6/2004         20.00           9/16/2004         10/4/2004         28.00           9/5/2004         9/12/2004         7.00           9/16/2004         10/8/2004         22.00           9/16/2004         10/8/2004         22.00           9/1/2004         9/13/2004         12.00           mode         9/3/2003         9/3/2003         0.00           median         1/19/2004         1/19/2004         14                                                                                                                                                                                                                                                                                                   |                    |           |               |                           |       |         |
| 9/15/20049/15/20040.009/9/20049/20/200411.009/14/20049/14/20040.009/14/20049/14/20040.009/1/20049/15/200414.009/15/20049/22/20047.009/20/200411/1/200442.009/16/200410/6/200420.009/6/200410/4/200428.009/5/20049/12/20047.009/16/200410/8/200422.009/16/200410/8/200412.009/1/20049/13/200412.00mode9/3/20039/3/20030.00median1/19/20041/19/200414                                                                                                                                                                                                                                                                                                                                                                                                                                                                                                                                                                                                                                                                                                                                                                                                                                                                 |                    |           |               |                           |       |         |
| 9/9/2004         9/20/2004         11.00           9/14/2004         9/14/2004         0.00           9/1/2004         9/15/2004         14.00           9/15/2004         9/22/2004         7.00           9/20/2004         11/1/2004         42.00           9/16/2004         10/6/2004         20.00           9/6/2004         10/4/2004         28.00           9/5/2004         9/12/2004         7.00           9/16/2004         10/8/2004         22.00           9/16/2004         10/8/2004         22.00           9/16/2004         10/8/2004         12.00           9/1/2004         9/13/2004         12.00           mode         9/3/2003         9/3/2003         0.00           median         1/19/2004         1/19/2004         14                                                                                                                                                                                                                                                                                                                                                                                                                                                         |                    |           |               |                           |       |         |
| 9/14/2004         9/14/2004         0.00           9/1/2004         9/15/2004         14.00           9/15/2004         9/22/2004         7.00           9/20/2004         11/1/2004         42.00           9/16/2004         10/6/2004         20.00           9/6/2004         10/4/2004         28.00           9/5/2004         9/12/2004         7.00           9/16/2004         10/8/2004         22.00           9/16/2004         9/13/2004         12.00           9/1/2004         9/3/2003         0.00           mode         9/3/2003         9/3/2003         14                                                                                                                                                                                                                                                                                                                                                                                                                                                                                                                                                                                                                                    |                    |           |               |                           |       |         |
| 9/1/2004         9/15/2004         14.00           9/15/2004         9/22/2004         7.00           9/20/2004         11/1/2004         42.00           9/16/2004         10/6/2004         20.00           9/6/2004         10/4/2004         28.00           9/5/2004         9/12/2004         7.00           9/16/2004         10/8/2004         22.00           9/16/2004         10/8/2004         12.00           9/16/2004         9/13/2004         12.00           mode         9/3/2003         9/3/2003         0.00           median         1/19/2004         1/19/2004         14                                                                                                                                                                                                                                                                                                                                                                                                                                                                                                                                                                                                                  |                    |           |               |                           |       |         |
| 9/15/2004         9/22/2004         7.00           9/20/2004         11/1/2004         42.00           9/16/2004         10/6/2004         20.00           9/6/2004         10/4/2004         28.00           9/5/2004         9/12/2004         7.00           9/16/2004         10/8/2004         22.00           9/16/2004         10/8/2004         12.00           9/1/2004         9/13/2004         12.00           mode         9/3/2003         9/3/2003         0.00           median         1/19/2004         1/19/2004         14                                                                                                                                                                                                                                                                                                                                                                                                                                                                                                                                                                                                                                                                      |                    |           |               |                           |       |         |
| 9/20/2004         11/1/2004         42.00           9/16/2004         10/6/2004         20.00           9/6/2004         10/4/2004         28.00           9/5/2004         9/12/2004         7.00           9/16/2004         10/8/2004         22.00           9/16/2004         9/13/2004         12.00           9/1/2004         9/3/2003         0.00           mode         9/3/2003         1/19/2004         14                                                                                                                                                                                                                                                                                                                                                                                                                                                                                                                                                                                                                                                                                                                                                                                            |                    |           |               |                           |       |         |
| 9/16/2004         10/6/2004         20.00           9/6/2004         10/4/2004         28.00           9/5/2004         9/12/2004         7.00           9/16/2004         10/8/2004         22.00           9/1/2004         9/13/2004         12.00           mode         9/3/2003         9/3/2003         0.00           median         1/19/2004         1/19/2004         14                                                                                                                                                                                                                                                                                                                                                                                                                                                                                                                                                                                                                                                                                                                                                                                                                                 |                    |           |               |                           |       |         |
| 9/6/2004         10/4/2004         28.00           9/5/2004         9/12/2004         7.00           9/16/2004         10/8/2004         22.00           9/1/2004         9/13/2004         12.00           mode         9/3/2003         9/3/2003         0.00           median         1/19/2004         1/19/2004         14                                                                                                                                                                                                                                                                                                                                                                                                                                                                                                                                                                                                                                                                                                                                                                                                                                                                                     |                    |           |               |                           |       |         |
| 9/5/2004         9/12/2004         7.00           9/16/2004         10/8/2004         22.00           9/1/2004         9/13/2004         12.00           mode         9/3/2003         9/3/2003         0.00           median         1/19/2004         1/19/2004         14                                                                                                                                                                                                                                                                                                                                                                                                                                                                                                                                                                                                                                                                                                                                                                                                                                                                                                                                        |                    |           |               |                           |       |         |
| 9/16/2004         10/8/2004         22.00           9/1/2004         9/13/2004         12.00           mode         9/3/2003         9/3/2003         0.00           median         1/19/2004         1/19/2004         14                                                                                                                                                                                                                                                                                                                                                                                                                                                                                                                                                                                                                                                                                                                                                                                                                                                                                                                                                                                          |                    |           |               |                           |       |         |
| 9/1/20049/13/200412.00mode9/3/20039/3/20030.00median1/19/20041/19/200414                                                                                                                                                                                                                                                                                                                                                                                                                                                                                                                                                                                                                                                                                                                                                                                                                                                                                                                                                                                                                                                                                                                                            |                    |           |               |                           |       |         |
| mode9/3/20039/3/20030.00median1/19/20041/19/200414                                                                                                                                                                                                                                                                                                                                                                                                                                                                                                                                                                                                                                                                                                                                                                                                                                                                                                                                                                                                                                                                                                                                                                  |                    |           |               |                           |       |         |
| median 1/19/2004 1/19/2004 14                                                                                                                                                                                                                                                                                                                                                                                                                                                                                                                                                                                                                                                                                                                                                                                                                                                                                                                                                                                                                                                                                                                                                                                       |                    | 9/1/2004  | 9/13/2004     | 12.00                     |       |         |
|                                                                                                                                                                                                                                                                                                                                                                                                                                                                                                                                                                                                                                                                                                                                                                                                                                                                                                                                                                                                                                                                                                                                                                                                                     | mode               | 9/3/2003  | 9/3/2003      | 0.00                      |       |         |
| average 25                                                                                                                                                                                                                                                                                                                                                                                                                                                                                                                                                                                                                                                                                                                                                                                                                                                                                                                                                                                                                                                                                                                                                                                                          | median             | 1/19/2004 | 1/19/2004     | 14                        |       |         |
|                                                                                                                                                                                                                                                                                                                                                                                                                                                                                                                                                                                                                                                                                                                                                                                                                                                                                                                                                                                                                                                                                                                                                                                                                     | average            |           |               | 25                        |       |         |
| standard deviation 31                                                                                                                                                                                                                                                                                                                                                                                                                                                                                                                                                                                                                                                                                                                                                                                                                                                                                                                                                                                                                                                                                                                                                                                               | standard deviation |           |               | 31                        |       |         |