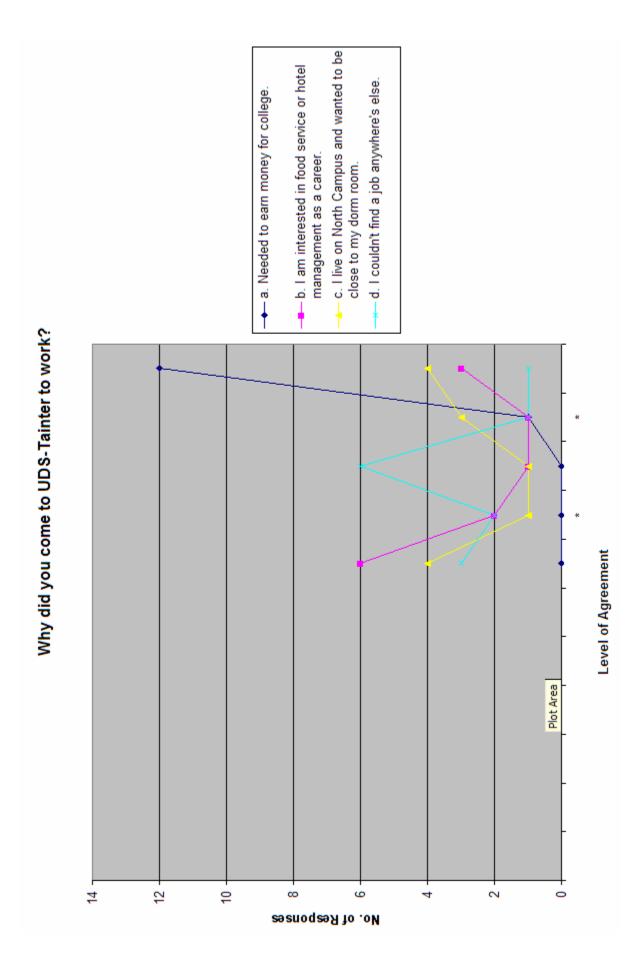

That said I was able to determine one experiment I could do and that is change the way orientation is handled. I base this off my survey results. I designed the survey so that questions 1, 2, 3, 4, and 7 are positive questions and questions 5 and 8 are negative questions. With positive questions, a "High/Strong Agreement" means that things are going well. With negative questions, a "High/Strong Agreement" means that things are not going well and that there might be problems. On questions 1, 3, 4, and 7 there seems to be a general trend to the "High/Strong Agreement" so it can be observed that student workers generally like their jobs and questions 5 and 8 show a general trend to the "No/Low Agreement" so that it can be observed that student workers don't agree with the negative statements from those questions. Question 2 shows some interesting results as it is a positive question but shows only "Average Agreement" from student workers.

Question 2 and its statements focus on whether or not orientation provided enough information about how much workload there was and how much time would be taken up at work during the semester. This suggests a shortfall in how much information is really gained by incoming students. Also, while I was in the office gathering information to create the survey, I was able to observe orientation for myself. Based on this, I would set up an experiment or experiments around changing orientation. First, instead of just a quick tour of the place pointing out where items and machinery are located, I would have prospective student workers stand around behind a few of the stations for a few minutes to observe some of the activity hopefully during a busy period. I would also have prospective student workers lift a pan of food or its equivalent to understand what they would be handling. This would create a more interactive tour. Second, I would limit students working there first semester to ten hours. This way first time student workers would be able to work but wouldn't drop shifts and/or quit because college studies would be taking up more and more of their time. Finally, I would look into some kind of 'training/mentoring program' for student workers much like there is for first time student managers.