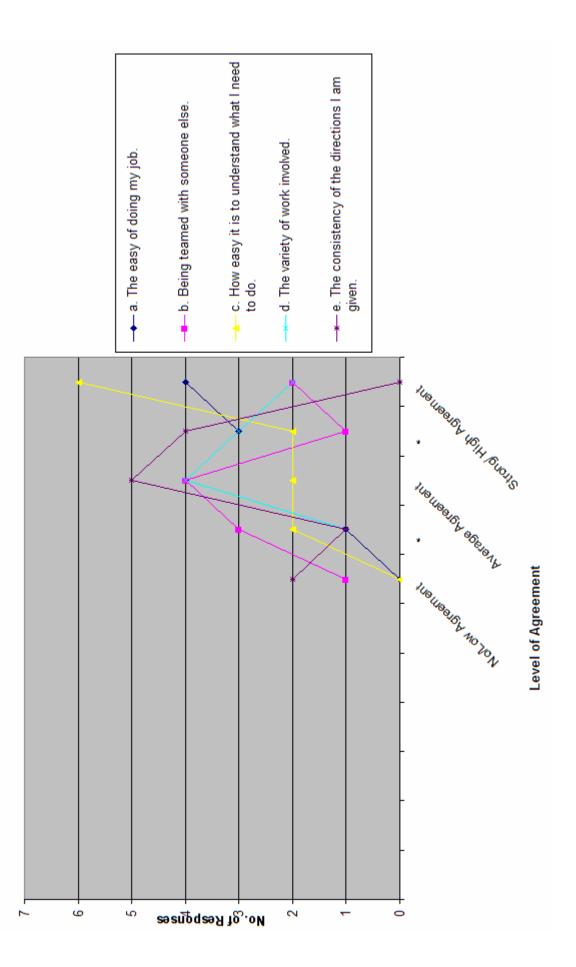

That said I was able to determine one experiment I could do and that is change the way orientation is handled. I base this off my survey results. I designed the survey so that questions 1, 2, 3, 4, and 7 are positive questions and questions 5 and 8 are negative questions. With positive questions, a "High/Strong Agreement" means that things are going well. With negative questions, a "High/Strong Agreement" means that things are not going well and that there might be problems. On questions 1, 3, 4, and 7 there seems to be a general trend to the "High/Strong Agreement" so it can be observed that student workers generally like their jobs and questions 5 and 8 show a general trend to the "No/Low Agreement" so that it can be observed that student workers don't agree with the negative statements from those questions. Question 2 shows some interesting results as it is a positive question but shows only "Average Agreement" from student workers.